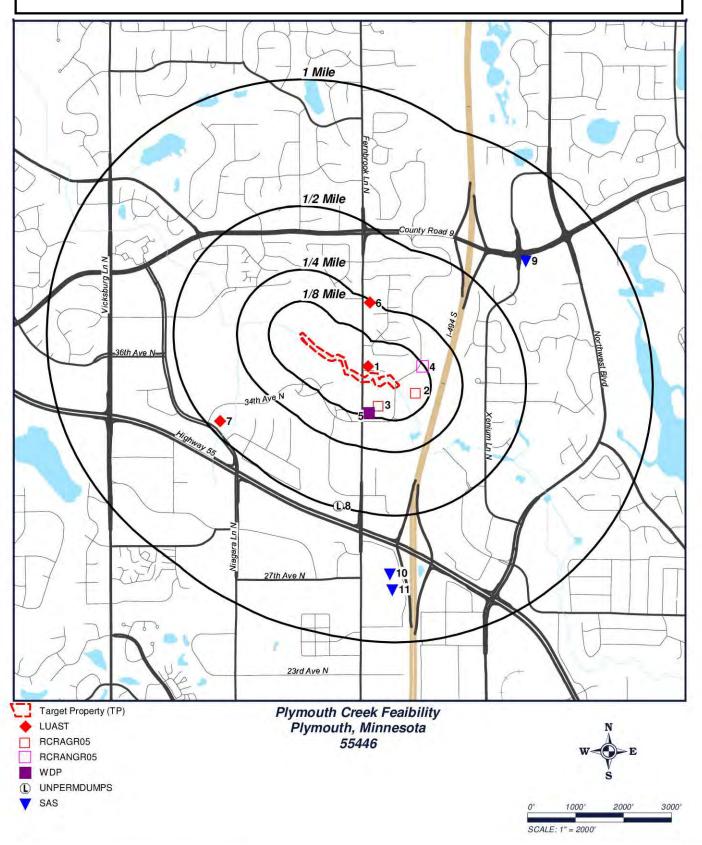

#### **Property and Adjoining Property Regulatory Status**

Table 1

| ASTM List | Address                     | Listing Status | Potential or Documented<br>Release to Environment                                                                                                                                      | Was a<br>Regulatory File<br>Review<br>Completed? |
|-----------|-----------------------------|----------------|----------------------------------------------------------------------------------------------------------------------------------------------------------------------------------------|--------------------------------------------------|
| LUAST     | 3540<br>Fernbrook<br>Ave N. | Closed         | A release of fuel oil 1 & 2 was discovered on June 25, 1992 and an excavation report resulted in a No Further Action Required determination. The release was closed on August 4, 1992. | No                                               |

**ASTM List Definitions:** 

LUST – Leaking Underground Storage Tanks

A file review was not completed because a storage tank of fuel 1 and 2 at a residential parcel is unlikely to impact the soil or groundwater at the Property. Minnesota Pollution Control Agency Leaks and tanks database report no groundwater or soil contamination (Ref. 5f).

#### **Tribal Sites**

As part of the HIG Report, locations of Native American reservations equal to or greater than 640 acres in size within the search area are reported. No reservations meeting this size criterion were identified within 1 mile of the Property (Ref. 3a). The local government contact was not aware of Native American reservations or administered lands within 1 mile of the Property (Ref. 4g).