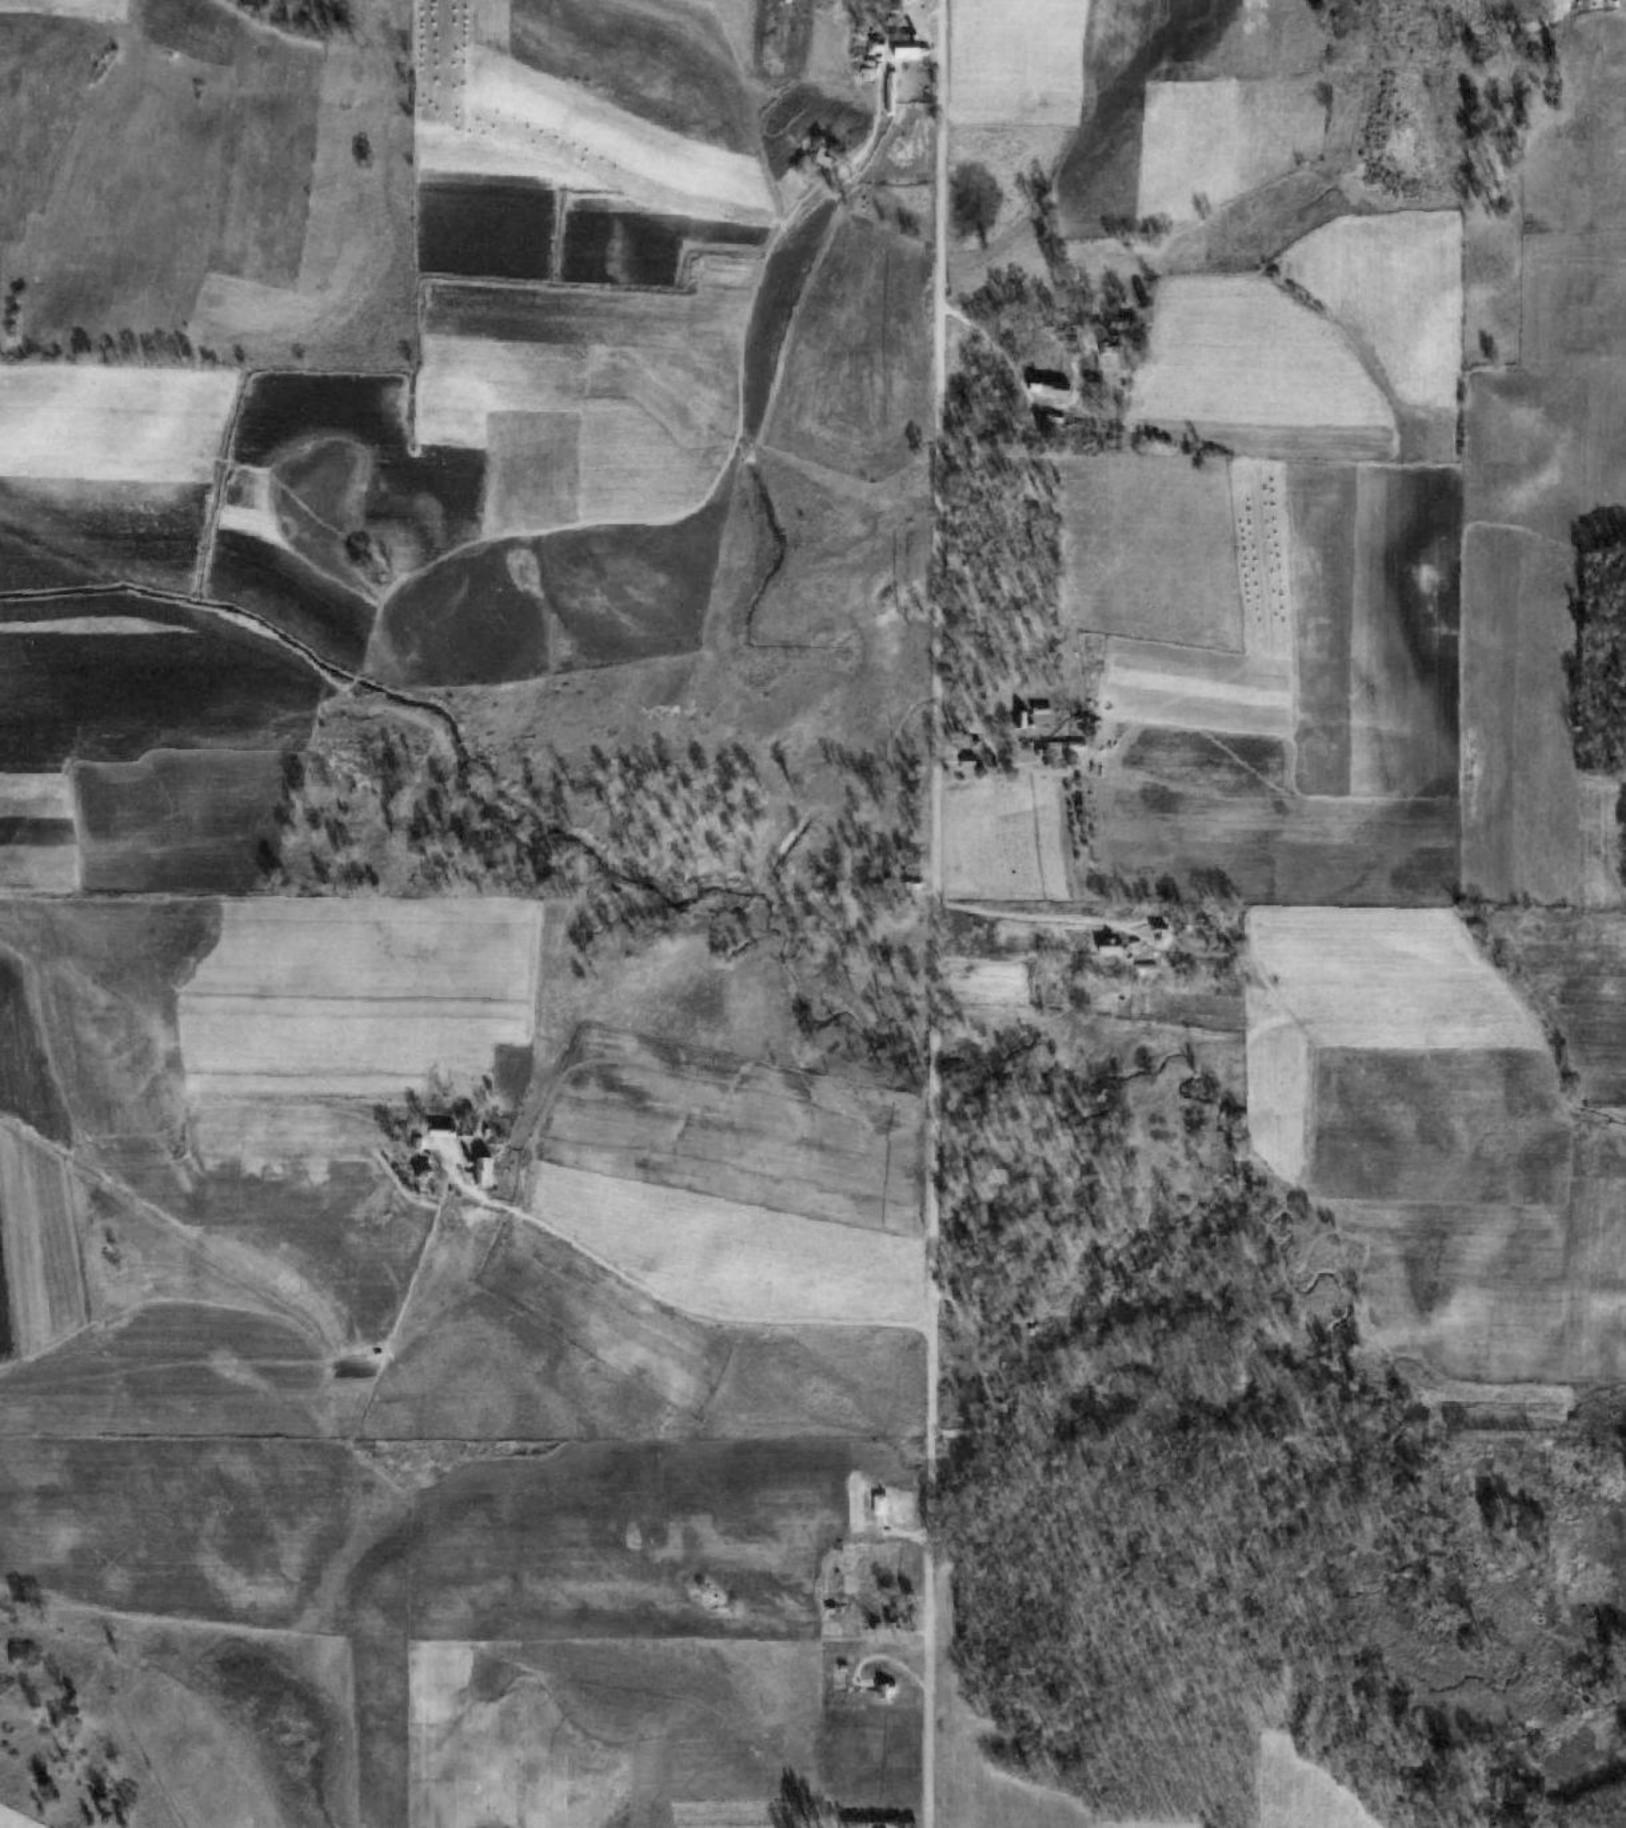

#### 1.0 Introduction

Barr Engineering Co. (Barr) was retained by the Bassett Creek Watershed Management Commission (BCWMC) to complete a Phase I Environmental Site Assessment (Assessment) of an approximately 2,800-foot long reach of Plymouth Creek. The property is located in the SE ¼ of Section 16, NE ¼ of NE ¼ of Section 21, and NW ¼ of NW ¼ of Section 22, T118N, R22W, in the City of Plymouth, Hennepin County, Minnesota (Property). The Property location is shown on Figure 1.

#### 2.1 Location and Legal Description

The Property is located in the SE ¼ of Section 16, NE ¼ of NE ¼ of Section 21, and NW ¼ of NW ¼ of Section 22, T118N, R22W, in the City of Plymouth, Hennepin County, Minnesota (Property). The Property is approximately 2,800 feet long and 6.47 acres in size, which includes a 50-foot buffer from the centerline of the creek. The Property boundaries are shown on Figure 2.

#### **Property Land-use History**

**Original Property development (year/use)**: Records showed no development of the Property prior to 1898. The creek is visible in 1856 (Ref. 1i), and is undeveloped on a 1902 aerial (Ref. 1e). The creek shape has changed throughout history via natural flow processes (Refs. 1a, 1e).

#### Chronology of Past Property use/ownership:

The creek intersects Fernbrook Lane, which was present by at least 1937, and Annapolis Lane, which was present by at least 1997 (Ref. 1a). The playfields to the north of the creek were developed by 1984 (Refs. 1a, 1e), and the disc golf course was created in 1997 (Ref. 5d). Residential structures were present since at least 1937 north of the creek on the east side of Fernbrook Lane.

#### General type of current or past uses in the surrounding areas:

The creek corridor (Property) appears to intersect agricultural land from at least 1898 through 1964 (Ref. 1a). As early, as 1937 Fernbrook Lane is visible and residential structures exist to the north of the future 35<sup>th</sup> Avenue (Ref. 1a). Residential development slowly begins near the Property in 1957 and rapidly developed by 1984 and is developed similar to current use by 1997 (Refs. 1a, 1e). By 1984 playfields and green space exist to the north of the Property, this space is expanded and improved on through 2003 (Refs. 1a, 1e). By 1997 commercial buildings and Annapolis Lane exist to the east of the Property (Ref. 1a). The City of Plymouth historical town hall exists adjacent to the north, along the west side of Fernbrook Lane (Ref. 1f).