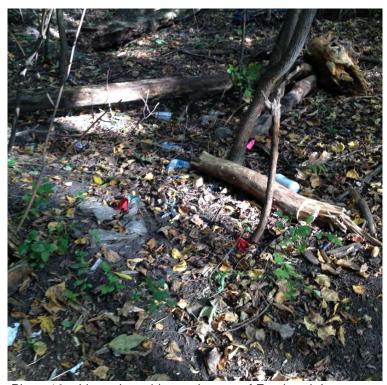

Odors: None observed.

**Other:** Debris including, one residential hot water heater, a vehicle hub-cap, plastic and cut wood was observed east of Fernbrook Lane, on the slope of the south creek bank (Photos 13, 14). A yellow boom was observed on the north creek bank, east of Fernbrook Lane (Photo 15).

Scrap metal and concrete debris was observed on the Disc Golf course, approximately 120 feet from the center of the creek (Photo 8).

Liter including, plastic beverage bottles, aluminum cans and plastic was observed throughout the Property.

#### Plymouth Creek Plymouth, Minnesota September 16,2015

| September 10,2010 |                                                                                  |  |
|-------------------|----------------------------------------------------------------------------------|--|
| Photo #           | Comments                                                                         |  |
| 1                 | Northwest edge of Property, entrance to disc golf course. Facing southeast       |  |
| 2                 | Typical creek area within disc golf course                                       |  |
| 3                 | Typical creek area within disc golf course                                       |  |
| 4                 | Typical creek area within disc golf course                                       |  |
| 5                 | Trash container within disc golf course. Disc golf tee-box and bench.            |  |
| 6                 | Disc golf basket hole                                                            |  |
| 7                 | Litter in creek                                                                  |  |
| 8                 | Scrap metal and concrete debris                                                  |  |
| 9                 | Sanitary sewer manhole, creek in background                                      |  |
| 10                | Culvert at Fernbrook Lane, looking southeast                                     |  |
| 11                | Fernbrook Lane, looking north                                                    |  |
| 12                | Typical creek area east of Fernbrook Lane                                        |  |
| 13                | Debris (hot water heater, plastic, wood) in bank of creek east of Fernbrook Lane |  |
| 14                | Hub-cap debris in creek east of Fernbrook Lane                                   |  |
| 15                | Boom along side the creek, east of Fernbrook Lane.                               |  |
| 16                | Litter alongside creek, east of Fernbrook Lane                                   |  |

Photo 5: Trash container within disc golf course. Disc golf tee-box and bench.

Photo 6: Disc golf basket hole

Litter in creek Photo 7:

Photo 9: Sanitary sewer manhole, creek in background

Photo 10: Culvert at Fernbrook Lane, looking southeast