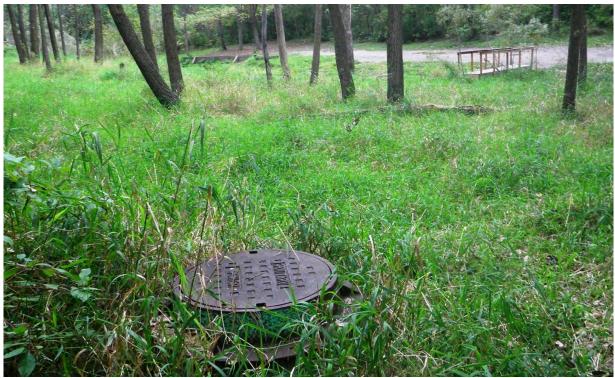

**Transformers**: None observed.

Outdoor Chemical Storage Areas/Drums: None observed.

**Underground Utility Locations**: Overhead electrical lines were observed running parallel to Fernbrook Lane in a north-south orientation. At least two sanitary sewer manholes were observed west of Fernbrook Lane. The City of Plymouth utility drawings locate three sanitary manholes and a storm sewer pipe crossing the Property in a northwest to southeast direction as shown on Figure 3 (Ref. 4a).

#### Plymouth Creek Plymouth, Minnesota September 16,2015

| September 10,2010 |                                                                                  |  |
|-------------------|----------------------------------------------------------------------------------|--|
| Photo #           | Comments                                                                         |  |
| 1                 | Northwest edge of Property, entrance to disc golf course. Facing southeast       |  |
| 2                 | Typical creek area within disc golf course                                       |  |
| 3                 | Typical creek area within disc golf course                                       |  |
| 4                 | Typical creek area within disc golf course                                       |  |
| 5                 | Trash container within disc golf course. Disc golf tee-box and bench.            |  |
| 6                 | Disc golf basket hole                                                            |  |
| 7                 | Litter in creek                                                                  |  |
| 8                 | Scrap metal and concrete debris                                                  |  |
| 9                 | Sanitary sewer manhole, creek in background                                      |  |
| 10                | Culvert at Fernbrook Lane, looking southeast                                     |  |
| 11                | Fernbrook Lane, looking north                                                    |  |
| 12                | Typical creek area east of Fernbrook Lane                                        |  |
| 13                | Debris (hot water heater, plastic, wood) in bank of creek east of Fernbrook Lane |  |
| 14                | Hub-cap debris in creek east of Fernbrook Lane                                   |  |
| 15                | Boom along side the creek, east of Fernbrook Lane.                               |  |
| 16                | Litter alongside creek, east of Fernbrook Lane                                   |  |