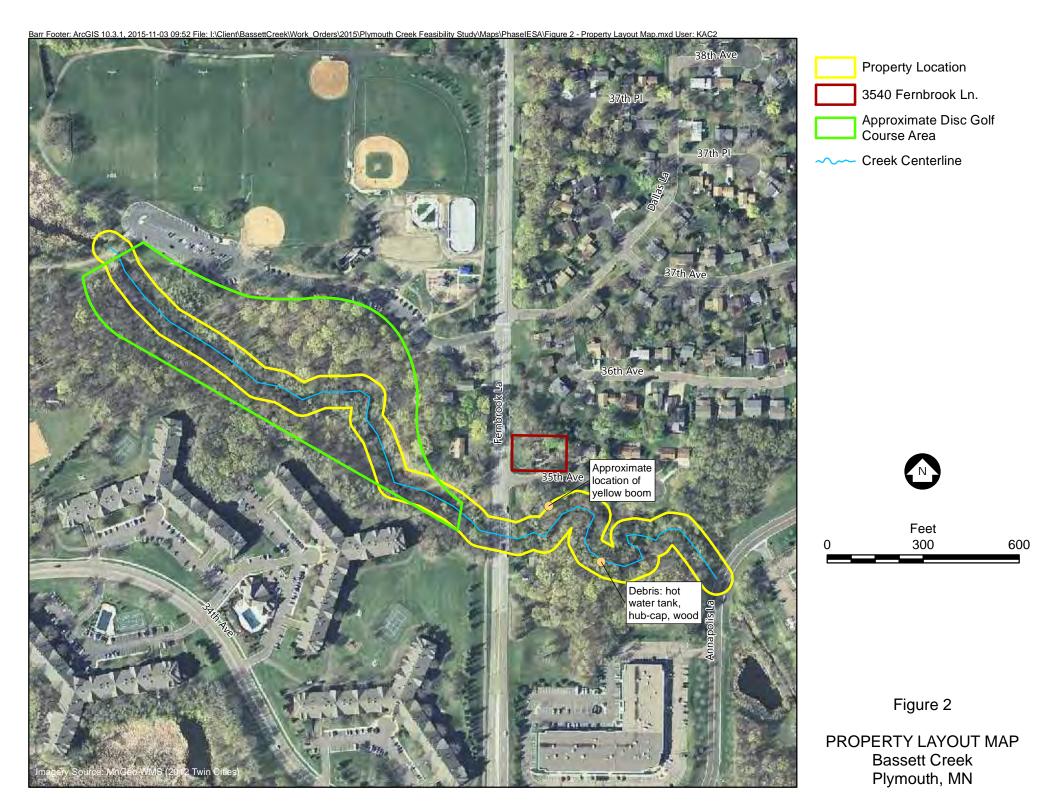

#### 1.3 Significant Assumptions

The following significant assumptions were made to complete the Assessment:

- The detailed history of ownership and land-use to satisfy the requirements and purpose of the Assessment was determined from the activities listed in Section 1.2, Scope of Work, and a title review was not needed. Lack of a title review is not a significant data gap.
- Property boundaries do not follow typical property boundaries, therefore the Property has been assumed to include the creek channel and banks from where the creek crosses under the pedestrian bridge to the west side of Annapolis Lane (Figure 2).

#### 2.1 Location and Legal Description

The Property is located in the SE ¼ of Section 16, NE ¼ of NE ¼ of Section 21, and NW ¼ of NW ¼ of Section 22, T118N, R22W, in the City of Plymouth, Hennepin County, Minnesota (Property). The Property is approximately 2,800 feet long and 6.47 acres in size, which includes a 50-foot buffer from the centerline of the creek. The Property boundaries are shown on Figure 2.

#### VIII. Site Reconnaissance

The objective of the site reconnaissance is to obtain information indicating the likelihood of identifying recognized environmental conditions in connection with the property (ASTM 1527-13 Sec 9.1). Existing Property features are shown in the Property layout on Figure 2. Photographs obtained during the Property inspection are in Appendix B.

Odors: None observed.

**Other:** Debris including, one residential hot water heater, a vehicle hub-cap, plastic and cut wood was observed east of Fernbrook Lane, on the slope of the south creek bank (Photos 13, 14). A yellow boom was observed on the north creek bank, east of Fernbrook Lane (Photo 15).

Scrap metal and concrete debris was observed on the Disc Golf course, approximately 120 feet from the center of the creek (Photo 8).

Liter including, plastic beverage bottles, aluminum cans and plastic was observed throughout the Property.