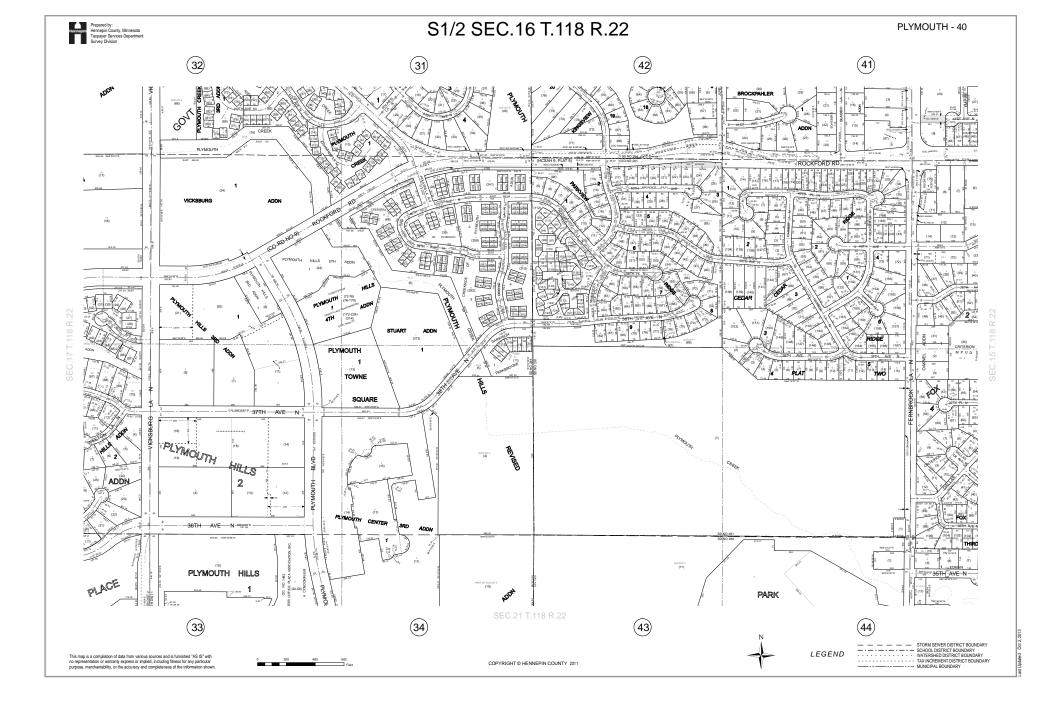

#### 1.0 Introduction

Barr Engineering Co. (Barr) was retained by the Bassett Creek Watershed Management Commission (BCWMC) to complete a Phase I Environmental Site Assessment (Assessment) of an approximately 2,800-foot long reach of Plymouth Creek. The property is located in the SE ¼ of Section 16, NE ¼ of NE ¼ of Section 21, and NW ¼ of NW ¼ of Section 22, T118N, R22W, in the City of Plymouth, Hennepin County, Minnesota (Property). The Property location is shown on Figure 1.

#### 2.1 Location and Legal Description

The Property is located in the SE ¼ of Section 16, NE ¼ of NE ¼ of Section 21, and NW ¼ of NW ¼ of Section 22, T118N, R22W, in the City of Plymouth, Hennepin County, Minnesota (Property). The Property is approximately 2,800 feet long and 6.47 acres in size, which includes a 50-foot buffer from the centerline of the creek. The Property boundaries are shown on Figure 2.

#### I. General Property Information

Property location map is shown on Figure 1. Property layout features is shown on Figure 2.

Property name: Plymouth Creek

County: Hennepin

Township: 118N Range: 22W Sections: SE 1/4 of 16, NE 1/4 of NE 1/4 of 21, and NW 1/4 of NW 1/4 of 22