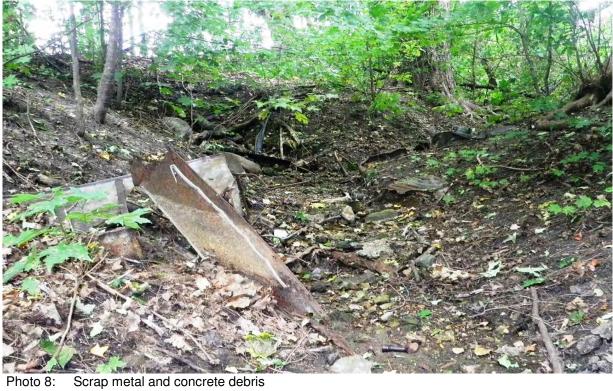

Scrap metal and concrete debris was observed on the Disc Golf course, approximately 120 feet from the center of the creek (Photo 8).

Liter including, plastic beverage bottles, aluminum cans and plastic was observed throughout the Property.

#### Plymouth Creek Plymouth, Minnesota September 16,2015

| September 10,2010 |                                                                                  |  |
|-------------------|----------------------------------------------------------------------------------|--|
| Photo #           | Comments                                                                         |  |
| 1                 | Northwest edge of Property, entrance to disc golf course. Facing southeast       |  |
| 2                 | Typical creek area within disc golf course                                       |  |
| 3                 | Typical creek area within disc golf course                                       |  |
| 4                 | Typical creek area within disc golf course                                       |  |
| 5                 | Trash container within disc golf course. Disc golf tee-box and bench.            |  |
| 6                 | Disc golf basket hole                                                            |  |
| 7                 | Litter in creek                                                                  |  |
| 8                 | Scrap metal and concrete debris                                                  |  |
| 9                 | Sanitary sewer manhole, creek in background                                      |  |
| 10                | Culvert at Fernbrook Lane, looking southeast                                     |  |
| 11                | Fernbrook Lane, looking north                                                    |  |
| 12                | Typical creek area east of Fernbrook Lane                                        |  |
| 13                | Debris (hot water heater, plastic, wood) in bank of creek east of Fernbrook Lane |  |
| 14                | Hub-cap debris in creek east of Fernbrook Lane                                   |  |
| 15                | Boom along side the creek, east of Fernbrook Lane.                               |  |
| 16                | Litter alongside creek, east of Fernbrook Lane                                   |  |