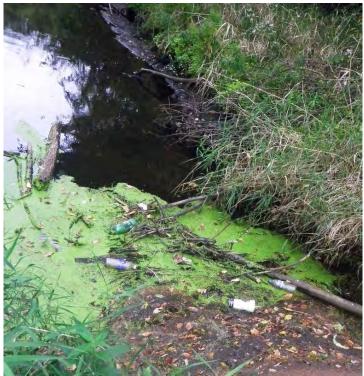

Odors: None observed.

**Other:** Debris including, one residential hot water heater, a vehicle hub-cap, plastic and cut wood was observed east of Fernbrook Lane, on the slope of the south creek bank (Photos 13, 14). A yellow boom was observed on the north creek bank, east of Fernbrook Lane (Photo 15).

#### Plymouth Creek Plymouth, Minnesota September 16,2015

| September 10,2010 |                                                                                  |  |
|-------------------|----------------------------------------------------------------------------------|--|
| Photo #           | Comments                                                                         |  |
| 1                 | Northwest edge of Property, entrance to disc golf course. Facing southeast       |  |
| 2                 | Typical creek area within disc golf course                                       |  |
| 3                 | Typical creek area within disc golf course                                       |  |
| 4                 | Typical creek area within disc golf course                                       |  |
| 5                 | Trash container within disc golf course. Disc golf tee-box and bench.            |  |
| 6                 | Disc golf basket hole                                                            |  |
| 7                 | Litter in creek                                                                  |  |
| 8                 | Scrap metal and concrete debris                                                  |  |
| 9                 | Sanitary sewer manhole, creek in background                                      |  |
| 10                | Culvert at Fernbrook Lane, looking southeast                                     |  |
| 11                | Fernbrook Lane, looking north                                                    |  |
| 12                | Typical creek area east of Fernbrook Lane                                        |  |
| 13                | Debris (hot water heater, plastic, wood) in bank of creek east of Fernbrook Lane |  |
| 14                | Hub-cap debris in creek east of Fernbrook Lane                                   |  |
| 15                | Boom along side the creek, east of Fernbrook Lane.                               |  |
| 16                | Litter alongside creek, east of Fernbrook Lane                                   |  |

Photo 11: Fernbrook Lane, looking north

Photo 13: Debris (hot water heater, plastic, wood) in bank of creek east of Fernbrook Lane

Photo 14: Hub-cap debris in creek east of Fernbrook Lane

Photo 15: Boom along side the creek, east of Fernbrook Lane.