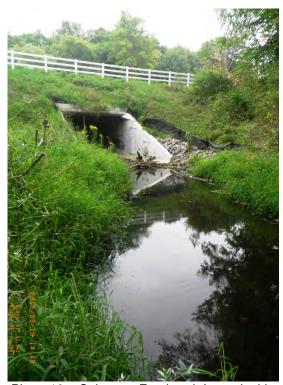

#### Plymouth Creek Plymouth, Minnesota September 16,2015

| September 10,2010 |                                                                                  |  |
|-------------------|----------------------------------------------------------------------------------|--|
| Photo #           | Comments                                                                         |  |
| 1                 | Northwest edge of Property, entrance to disc golf course. Facing southeast       |  |
| 2                 | Typical creek area within disc golf course                                       |  |
| 3                 | Typical creek area within disc golf course                                       |  |
| 4                 | Typical creek area within disc golf course                                       |  |
| 5                 | Trash container within disc golf course. Disc golf tee-box and bench.            |  |
| 6                 | Disc golf basket hole                                                            |  |
| 7                 | Litter in creek                                                                  |  |
| 8                 | Scrap metal and concrete debris                                                  |  |
| 9                 | Sanitary sewer manhole, creek in background                                      |  |
| 10                | Culvert at Fernbrook Lane, looking southeast                                     |  |
| 11                | Fernbrook Lane, looking north                                                    |  |
| 12                | Typical creek area east of Fernbrook Lane                                        |  |
| 13                | Debris (hot water heater, plastic, wood) in bank of creek east of Fernbrook Lane |  |
| 14                | Hub-cap debris in creek east of Fernbrook Lane                                   |  |
| 15                | Boom along side the creek, east of Fernbrook Lane.                               |  |
| 16                | Litter alongside creek, east of Fernbrook Lane                                   |  |

Photo 5: Trash container within disc golf course. Disc golf tee-box and bench.

Photo 6: Disc golf basket hole

Litter in creek Photo 7:

Photo 9: Sanitary sewer manhole, creek in background

Photo 10: Culvert at Fernbrook Lane, looking southeast