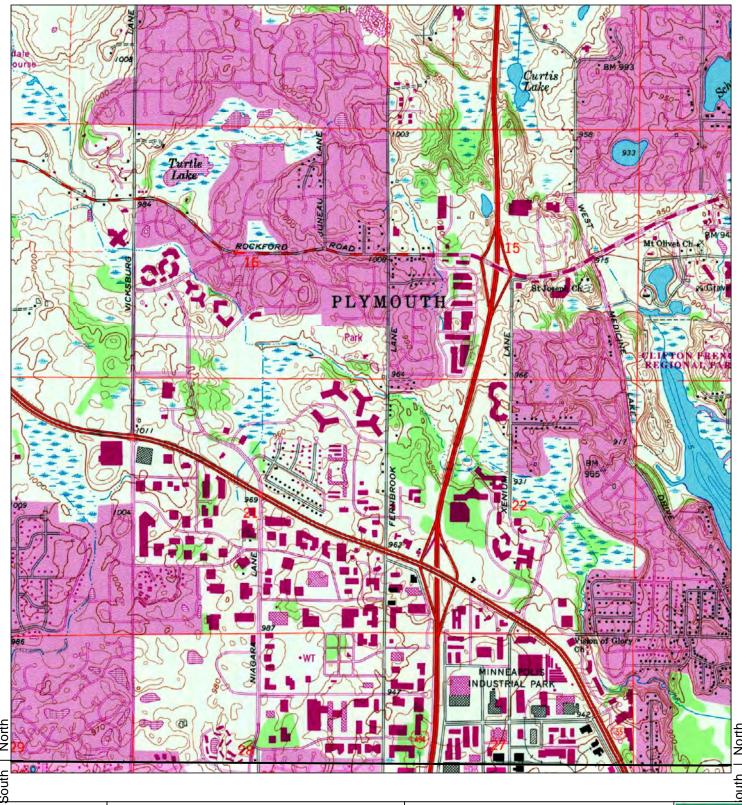

#### 1.0 Introduction

Barr Engineering Co. (Barr) was retained by the Bassett Creek Watershed Management Commission (BCWMC) to complete a Phase I Environmental Site Assessment (Assessment) of an approximately 2,800-foot long reach of Plymouth Creek. The property is located in the SE ¼ of Section 16, NE ¼ of NE ¼ of Section 21, and NW ¼ of NW ¼ of Section 22, T118N, R22W, in the City of Plymouth, Hennepin County, Minnesota (Property). The Property location is shown on Figure 1.

#### 2.1 Location and Legal Description

The Property is located in the SE ¼ of Section 16, NE ¼ of NE ¼ of Section 21, and NW ¼ of NW ¼ of Section 22, T118N, R22W, in the City of Plymouth, Hennepin County, Minnesota (Property). The Property is approximately 2,800 feet long and 6.47 acres in size, which includes a 50-foot buffer from the centerline of the creek. The Property boundaries are shown on Figure 2.

#### I. General Property Information

Property location map is shown on Figure 1. Property layout features is shown on Figure 2.

Property name: Plymouth Creek

County: Hennepin

Township: 118N Range: 22W Sections: SE 1/4 of 16, NE 1/4 of NE 1/4 of 21, and NW 1/4 of NW 1/4 of 22