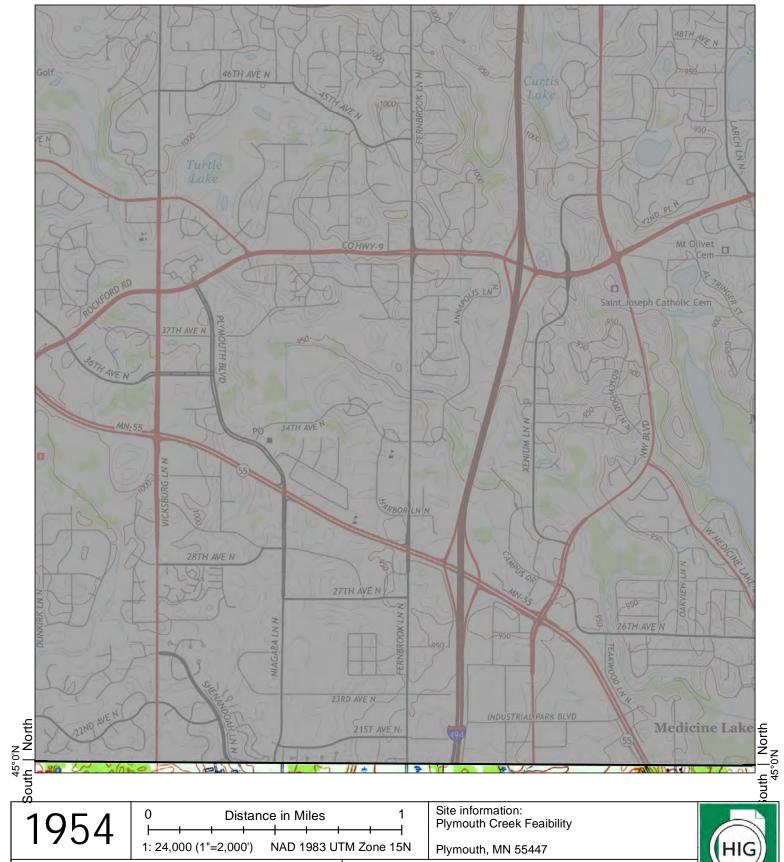

#### 1.0 Introduction

Barr Engineering Co. (Barr) was retained by the Bassett Creek Watershed Management Commission (BCWMC) to complete a Phase I Environmental Site Assessment (Assessment) of an approximately 2,800-foot long reach of Plymouth Creek. The property is located in the SE ¼ of Section 16, NE ¼ of NE ¼ of Section 21, and NW ¼ of NW ¼ of Section 22, T118N, R22W, in the City of Plymouth, Hennepin County, Minnesota (Property). The Property location is shown on Figure 1.

#### 2.1 Location and Legal Description

The Property is located in the SE ¼ of Section 16, NE ¼ of NE ¼ of Section 21, and NW ¼ of NW ¼ of Section 22, T118N, R22W, in the City of Plymouth, Hennepin County, Minnesota (Property). The Property is approximately 2,800 feet long and 6.47 acres in size, which includes a 50-foot buffer from the centerline of the creek. The Property boundaries are shown on Figure 2.

#### 1.3 Significant Assumptions

The following significant assumptions were made to complete the Assessment:

- The detailed history of ownership and land-use to satisfy the requirements and purpose of the Assessment was determined from the activities listed in Section 1.2, Scope of Work, and a title review was not needed. Lack of a title review is not a significant data gap.
- Property boundaries do not follow typical property boundaries, therefore the Property has been assumed to include the creek channel and banks from where the creek crosses under the pedestrian bridge to the west side of Annapolis Lane (Figure 2).