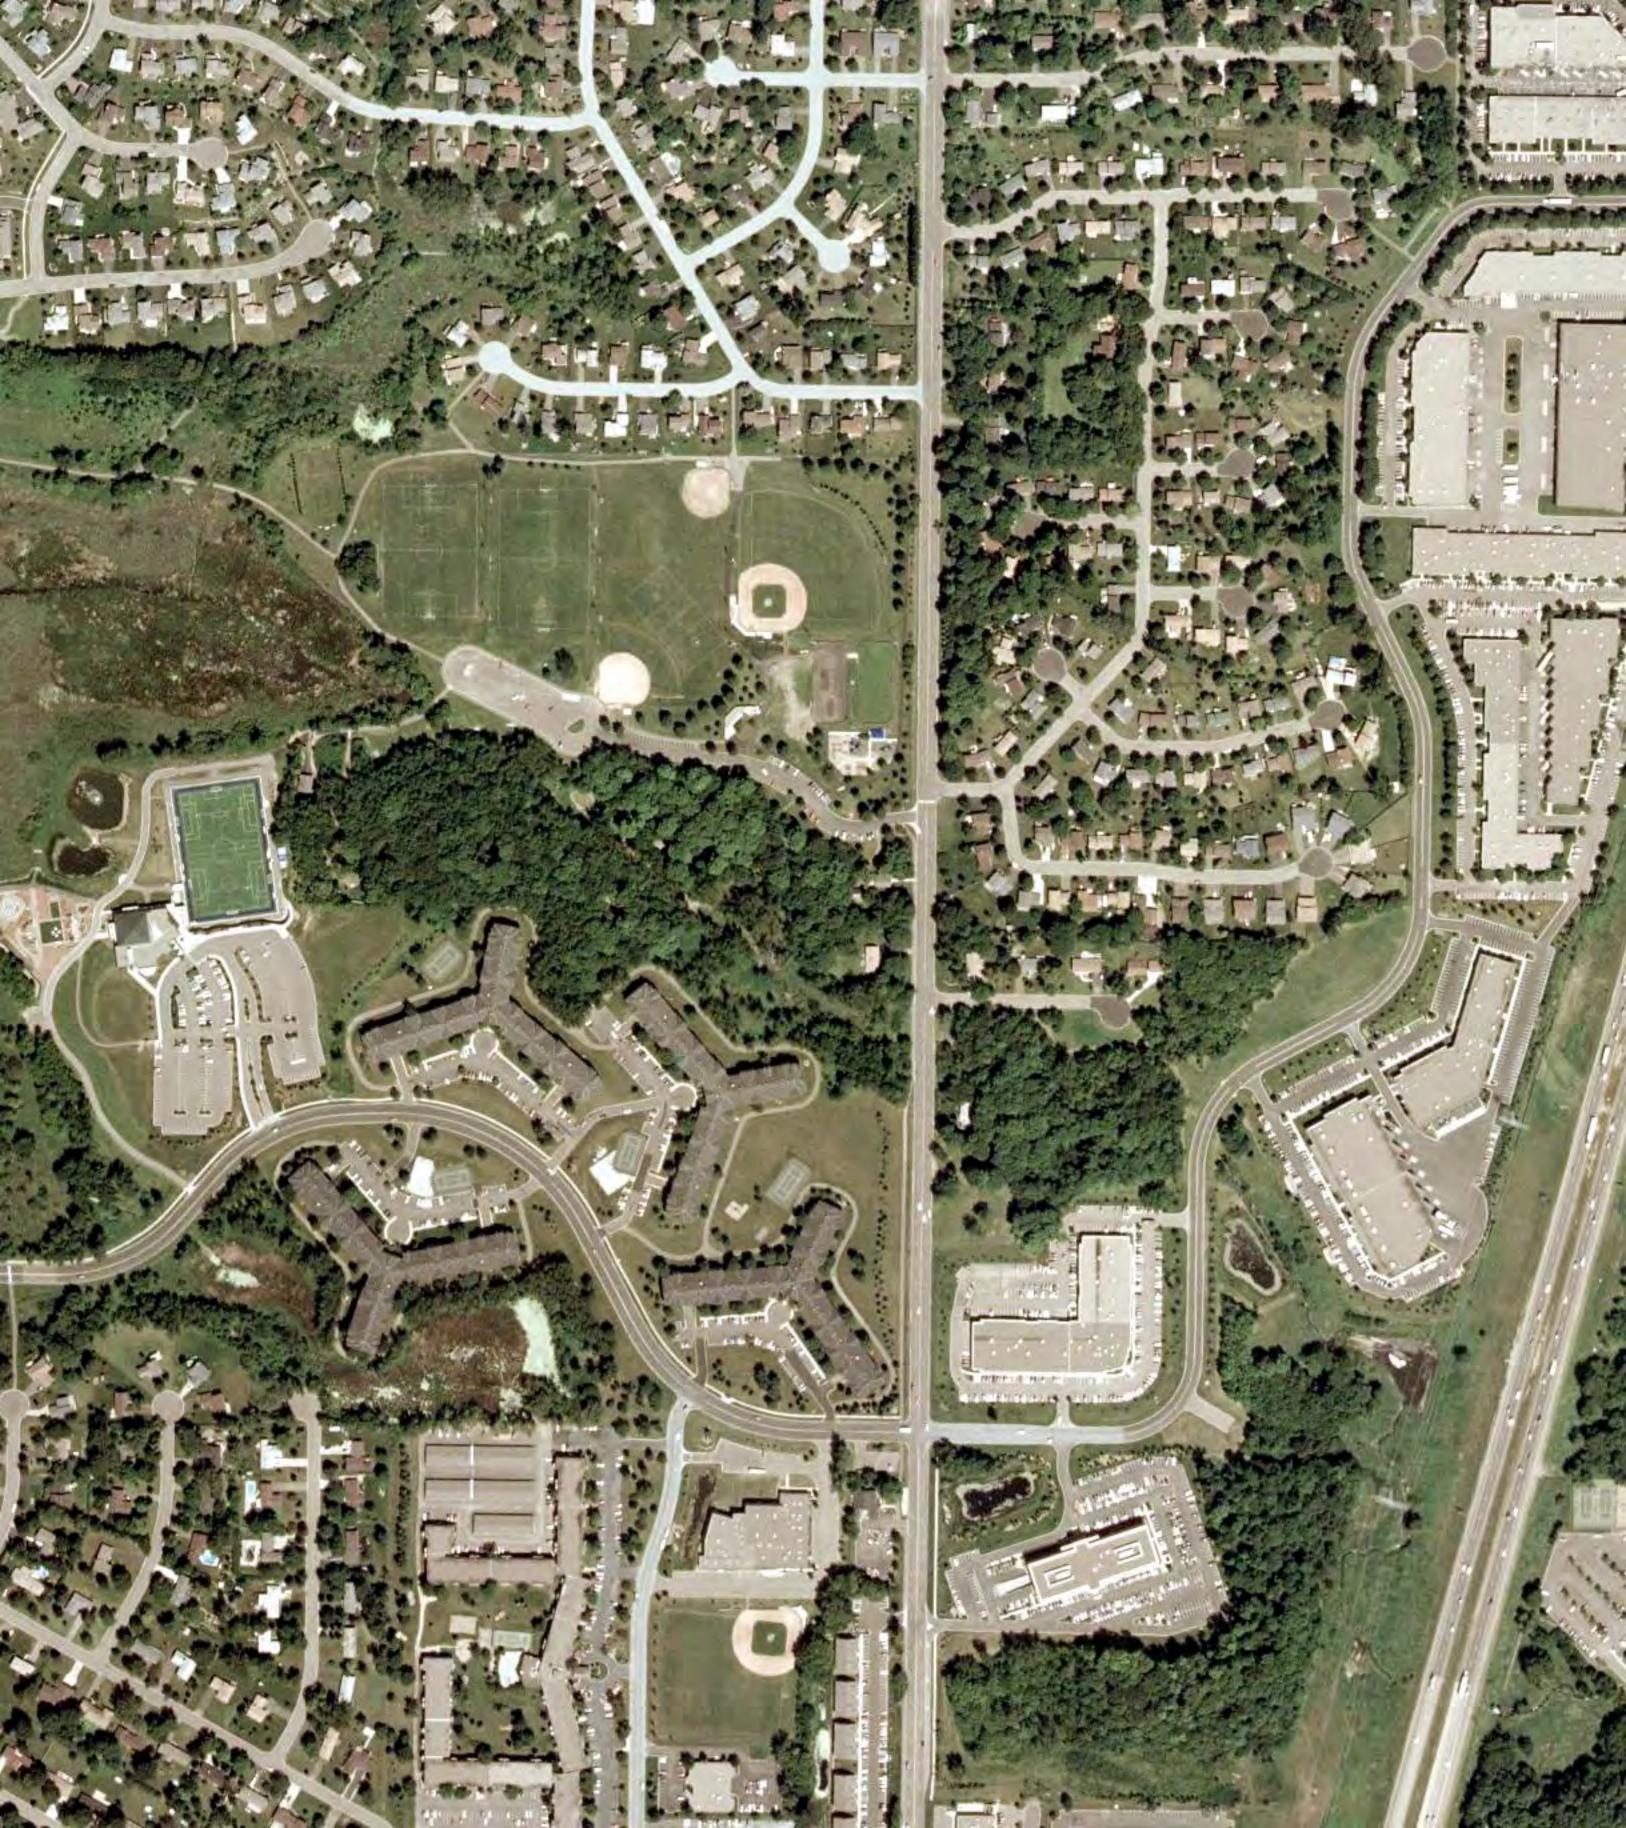

#### 2.1 Location and Legal Description

The Property is located in the SE ¼ of Section 16, NE ¼ of NE ¼ of Section 21, and NW ¼ of NW ¼ of Section 22, T118N, R22W, in the City of Plymouth, Hennepin County, Minnesota (Property). The Property is approximately 2,800 feet long and 6.47 acres in size, which includes a 50-foot buffer from the centerline of the creek. The Property boundaries are shown on Figure 2.

#### VIII. Site Reconnaissance

The objective of the site reconnaissance is to obtain information indicating the likelihood of identifying recognized environmental conditions in connection with the property (ASTM 1527-13 Sec 9.1). Existing Property features are shown in the Property layout on Figure 2. Photographs obtained during the Property inspection are in Appendix B.