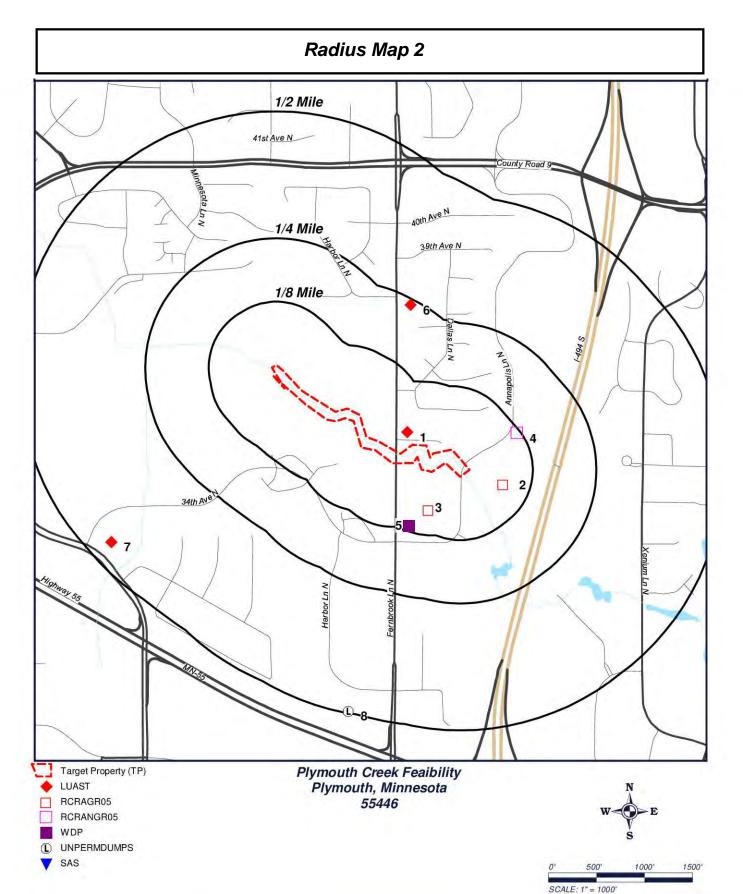

#### 1.0 Introduction

Barr Engineering Co. (Barr) was retained by the Bassett Creek Watershed Management Commission (BCWMC) to complete a Phase I Environmental Site Assessment (Assessment) of an approximately 2,800-foot long reach of Plymouth Creek. The property is located in the SE ¼ of Section 16, NE ¼ of NE ¼ of Section 21, and NW ¼ of NW ¼ of Section 22, T118N, R22W, in the City of Plymouth, Hennepin County, Minnesota (Property). The Property location is shown on Figure 1.

#### 1.3 Significant Assumptions

The following significant assumptions were made to complete the Assessment:

- The detailed history of ownership and land-use to satisfy the requirements and purpose of the Assessment was determined from the activities listed in Section 1.2, Scope of Work, and a title review was not needed. Lack of a title review is not a significant data gap.
- Property boundaries do not follow typical property boundaries, therefore the Property has been assumed to include the creek channel and banks from where the creek crosses under the pedestrian bridge to the west side of Annapolis Lane (Figure 2).

#### 2.1 Location and Legal Description

The Property is located in the SE ¼ of Section 16, NE ¼ of NE ¼ of Section 21, and NW ¼ of NW ¼ of Section 22, T118N, R22W, in the City of Plymouth, Hennepin County, Minnesota (Property). The Property is approximately 2,800 feet long and 6.47 acres in size, which includes a 50-foot buffer from the centerline of the creek. The Property boundaries are shown on Figure 2.