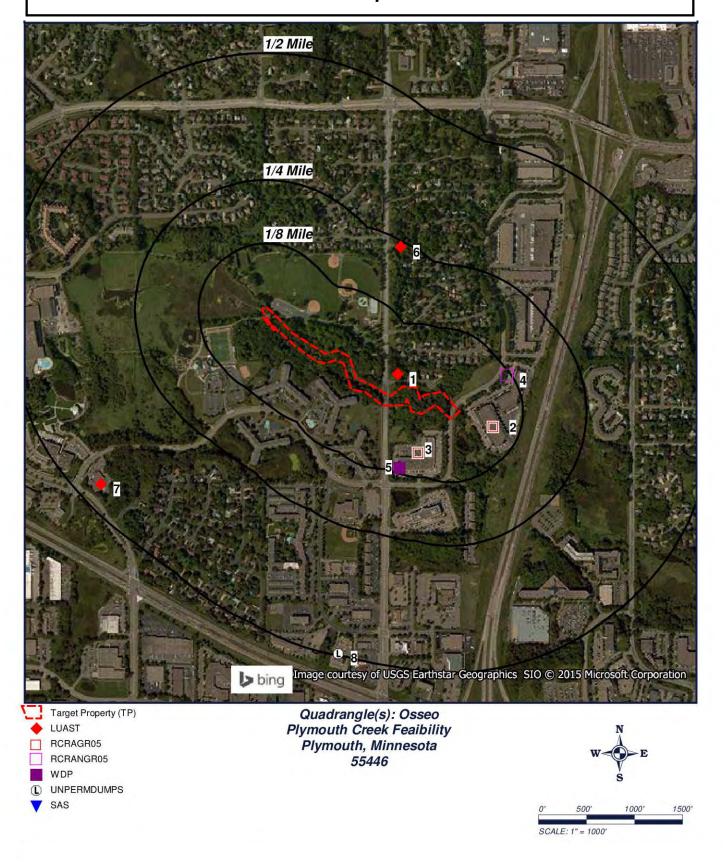

#### 1.0 Introduction

Barr Engineering Co. (Barr) was retained by the Bassett Creek Watershed Management Commission (BCWMC) to complete a Phase I Environmental Site Assessment (Assessment) of an approximately 2,800-foot long reach of Plymouth Creek. The property is located in the SE ¼ of Section 16, NE ¼ of NE ¼ of Section 21, and NW ¼ of NW ¼ of Section 22, T118N, R22W, in the City of Plymouth, Hennepin County, Minnesota (Property). The Property location is shown on Figure 1.

#### 1.3 Significant Assumptions

The following significant assumptions were made to complete the Assessment:

- The detailed history of ownership and land-use to satisfy the requirements and purpose of the Assessment was determined from the activities listed in Section 1.2, Scope of Work, and a title review was not needed. Lack of a title review is not a significant data gap.
- Property boundaries do not follow typical property boundaries, therefore the Property has been assumed to include the creek channel and banks from where the creek crosses under the pedestrian bridge to the west side of Annapolis Lane (Figure 2).

#### 2.1 Location and Legal Description

The Property is located in the SE ¼ of Section 16, NE ¼ of NE ¼ of Section 21, and NW ¼ of NW ¼ of Section 22, T118N, R22W, in the City of Plymouth, Hennepin County, Minnesota (Property). The Property is approximately 2,800 feet long and 6.47 acres in size, which includes a 50-foot buffer from the centerline of the creek. The Property boundaries are shown on Figure 2.