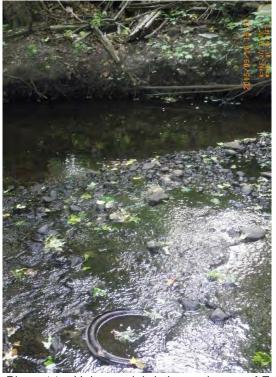

Odors: None observed.

**Other:** Debris including, one residential hot water heater, a vehicle hub-cap, plastic and cut wood was observed east of Fernbrook Lane, on the slope of the south creek bank (Photos 13, 14). A yellow boom was observed on the north creek bank, east of Fernbrook Lane (Photo 15).

#### Plymouth Creek Plymouth, Minnesota September 16,2015

| September 10,2010 |                                                                                  |  |
|-------------------|----------------------------------------------------------------------------------|--|
| Photo #           | Comments                                                                         |  |
| 1                 | Northwest edge of Property, entrance to disc golf course. Facing southeast       |  |
| 2                 | Typical creek area within disc golf course                                       |  |
| 3                 | Typical creek area within disc golf course                                       |  |
| 4                 | Typical creek area within disc golf course                                       |  |
| 5                 | Trash container within disc golf course. Disc golf tee-box and bench.            |  |
| 6                 | Disc golf basket hole                                                            |  |
| 7                 | Litter in creek                                                                  |  |
| 8                 | Scrap metal and concrete debris                                                  |  |
| 9                 | Sanitary sewer manhole, creek in background                                      |  |
| 10                | Culvert at Fernbrook Lane, looking southeast                                     |  |
| 11                | Fernbrook Lane, looking north                                                    |  |
| 12                | Typical creek area east of Fernbrook Lane                                        |  |
| 13                | Debris (hot water heater, plastic, wood) in bank of creek east of Fernbrook Lane |  |
| 14                | Hub-cap debris in creek east of Fernbrook Lane                                   |  |
| 15                | Boom along side the creek, east of Fernbrook Lane.                               |  |
| 16                | Litter alongside creek, east of Fernbrook Lane                                   |  |

Photo 11: Fernbrook Lane, looking north

Photo 13: Debris (hot water heater, plastic, wood) in bank of creek east of Fernbrook Lane

Photo 14: Hub-cap debris in creek east of Fernbrook Lane

Photo 15: Boom along side the creek, east of Fernbrook Lane.