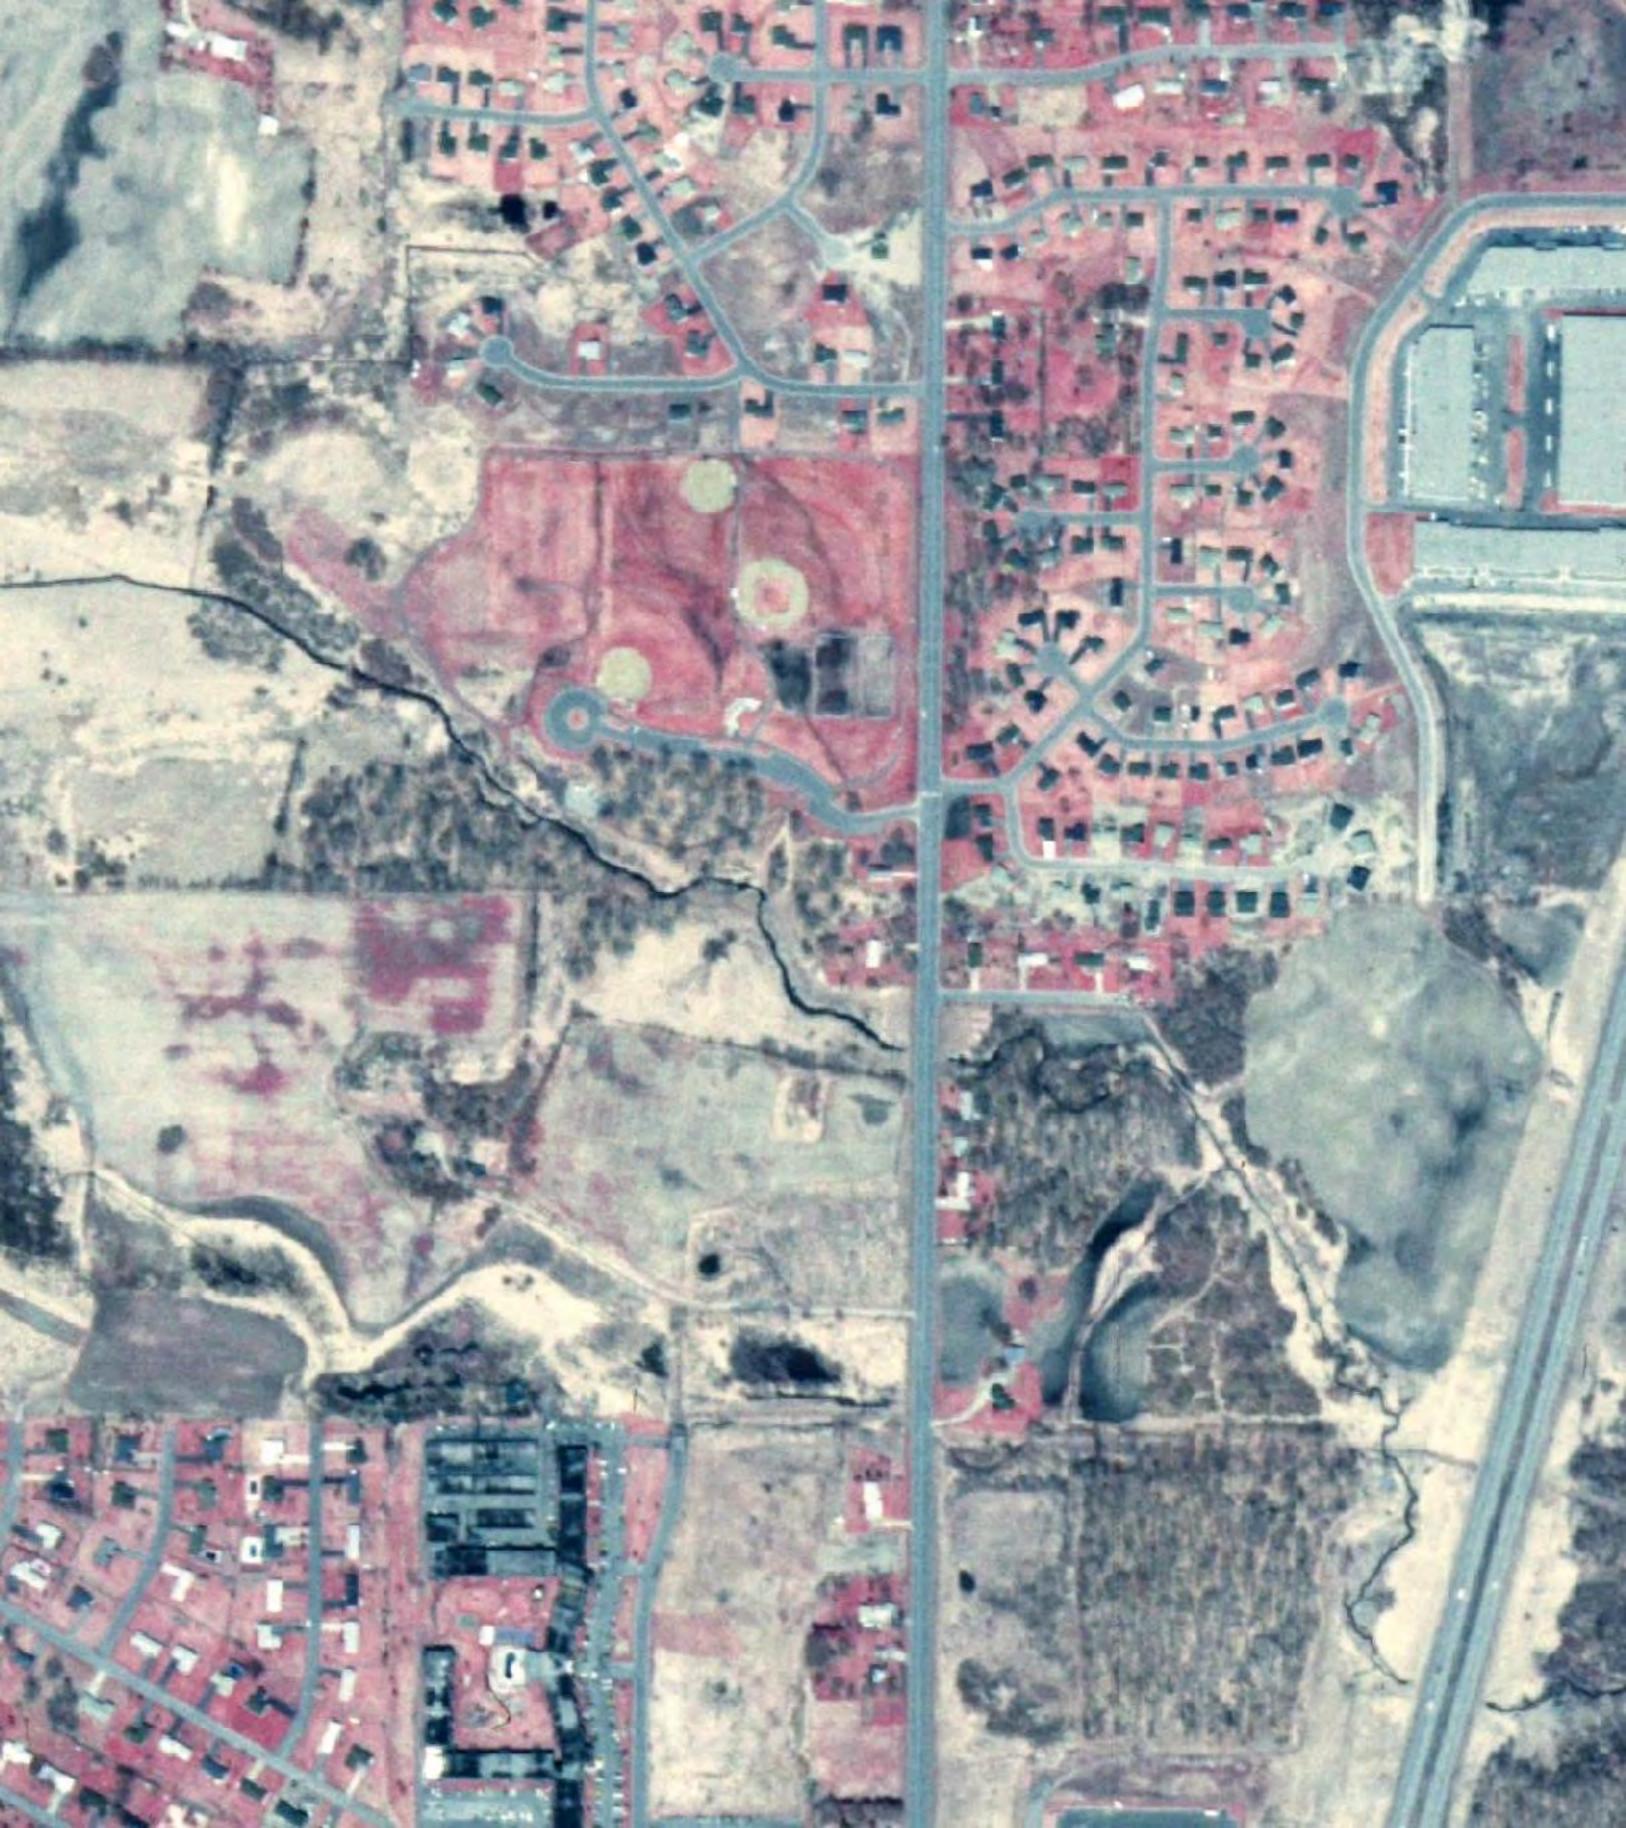

#### 1.0 Introduction

Barr Engineering Co. (Barr) was retained by the Bassett Creek Watershed Management Commission (BCWMC) to complete a Phase I Environmental Site Assessment (Assessment) of an approximately 2,800-foot long reach of Plymouth Creek. The property is located in the SE ¼ of Section 16, NE ¼ of NE ¼ of Section 21, and NW ¼ of NW ¼ of Section 22, T118N, R22W, in the City of Plymouth, Hennepin County, Minnesota (Property). The Property location is shown on Figure 1.

#### 2.1 Location and Legal Description

The Property is located in the SE ¼ of Section 16, NE ¼ of NE ¼ of Section 21, and NW ¼ of NW ¼ of Section 22, T118N, R22W, in the City of Plymouth, Hennepin County, Minnesota (Property). The Property is approximately 2,800 feet long and 6.47 acres in size, which includes a 50-foot buffer from the centerline of the creek. The Property boundaries are shown on Figure 2.

#### **Property Land-use History**

**Original Property development (year/use)**: Records showed no development of the Property prior to 1898. The creek is visible in 1856 (Ref. 1i), and is undeveloped on a 1902 aerial (Ref. 1e). The creek shape has changed throughout history via natural flow processes (Refs. 1a, 1e).

#### Chronology of Past Property use/ownership:

The creek intersects Fernbrook Lane, which was present by at least 1937, and Annapolis Lane, which was present by at least 1997 (Ref. 1a). The playfields to the north of the creek were developed by 1984 (Refs. 1a, 1e), and the disc golf course was created in 1997 (Ref. 5d). Residential structures were present since at least 1937 north of the creek on the east side of Fernbrook Lane.

#### General type of current or past uses in the surrounding areas:

The creek corridor (Property) appears to intersect agricultural land from at least 1898 through 1964 (Ref. 1a). As early, as 1937 Fernbrook Lane is visible and residential structures exist to the north of the future 35<sup>th</sup> Avenue (Ref. 1a). Residential development slowly begins near the Property in 1957 and rapidly developed by 1984 and is developed similar to current use by 1997 (Refs. 1a, 1e). By 1984 playfields and green space exist to the north of the Property, this space is expanded and improved on through 2003 (Refs. 1a, 1e). By 1997 commercial buildings and Annapolis Lane exist to the east of the Property (Ref. 1a). The City of Plymouth historical town hall exists adjacent to the north, along the west side of Fernbrook Lane (Ref. 1f).