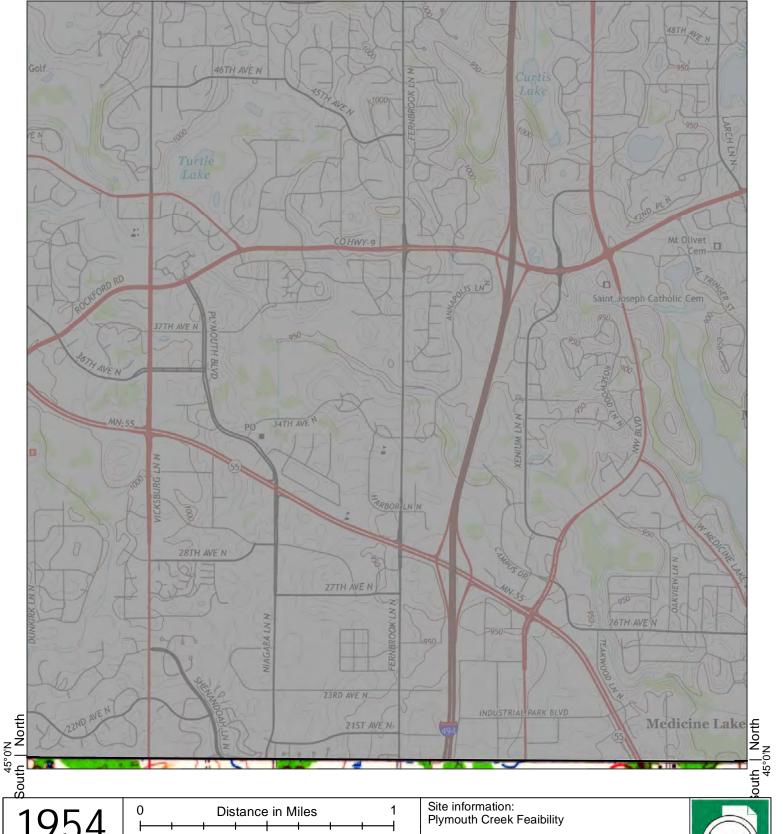

#### 1.0 Introduction

Barr Engineering Co. (Barr) was retained by the Bassett Creek Watershed Management Commission (BCWMC) to complete a Phase I Environmental Site Assessment (Assessment) of an approximately 2,800-foot long reach of Plymouth Creek. The property is located in the SE ¼ of Section 16, NE ¼ of NE ¼ of Section 21, and NW ¼ of NW ¼ of Section 22, T118N, R22W, in the City of Plymouth, Hennepin County, Minnesota (Property). The Property location is shown on Figure 1.

#### 2.1 Location and Legal Description

The Property is located in the SE ¼ of Section 16, NE ¼ of NE ¼ of Section 21, and NW ¼ of NW ¼ of Section 22, T118N, R22W, in the City of Plymouth, Hennepin County, Minnesota (Property). The Property is approximately 2,800 feet long and 6.47 acres in size, which includes a 50-foot buffer from the centerline of the creek. The Property boundaries are shown on Figure 2.

#### 1.3 Significant Assumptions

The following significant assumptions were made to complete the Assessment:

- The detailed history of ownership and land-use to satisfy the requirements and purpose of the Assessment was determined from the activities listed in Section 1.2, Scope of Work, and a title review was not needed. Lack of a title review is not a significant data gap.
- Property boundaries do not follow typical property boundaries, therefore the Property has been assumed to include the creek channel and banks from where the creek crosses under the pedestrian bridge to the west side of Annapolis Lane (Figure 2).