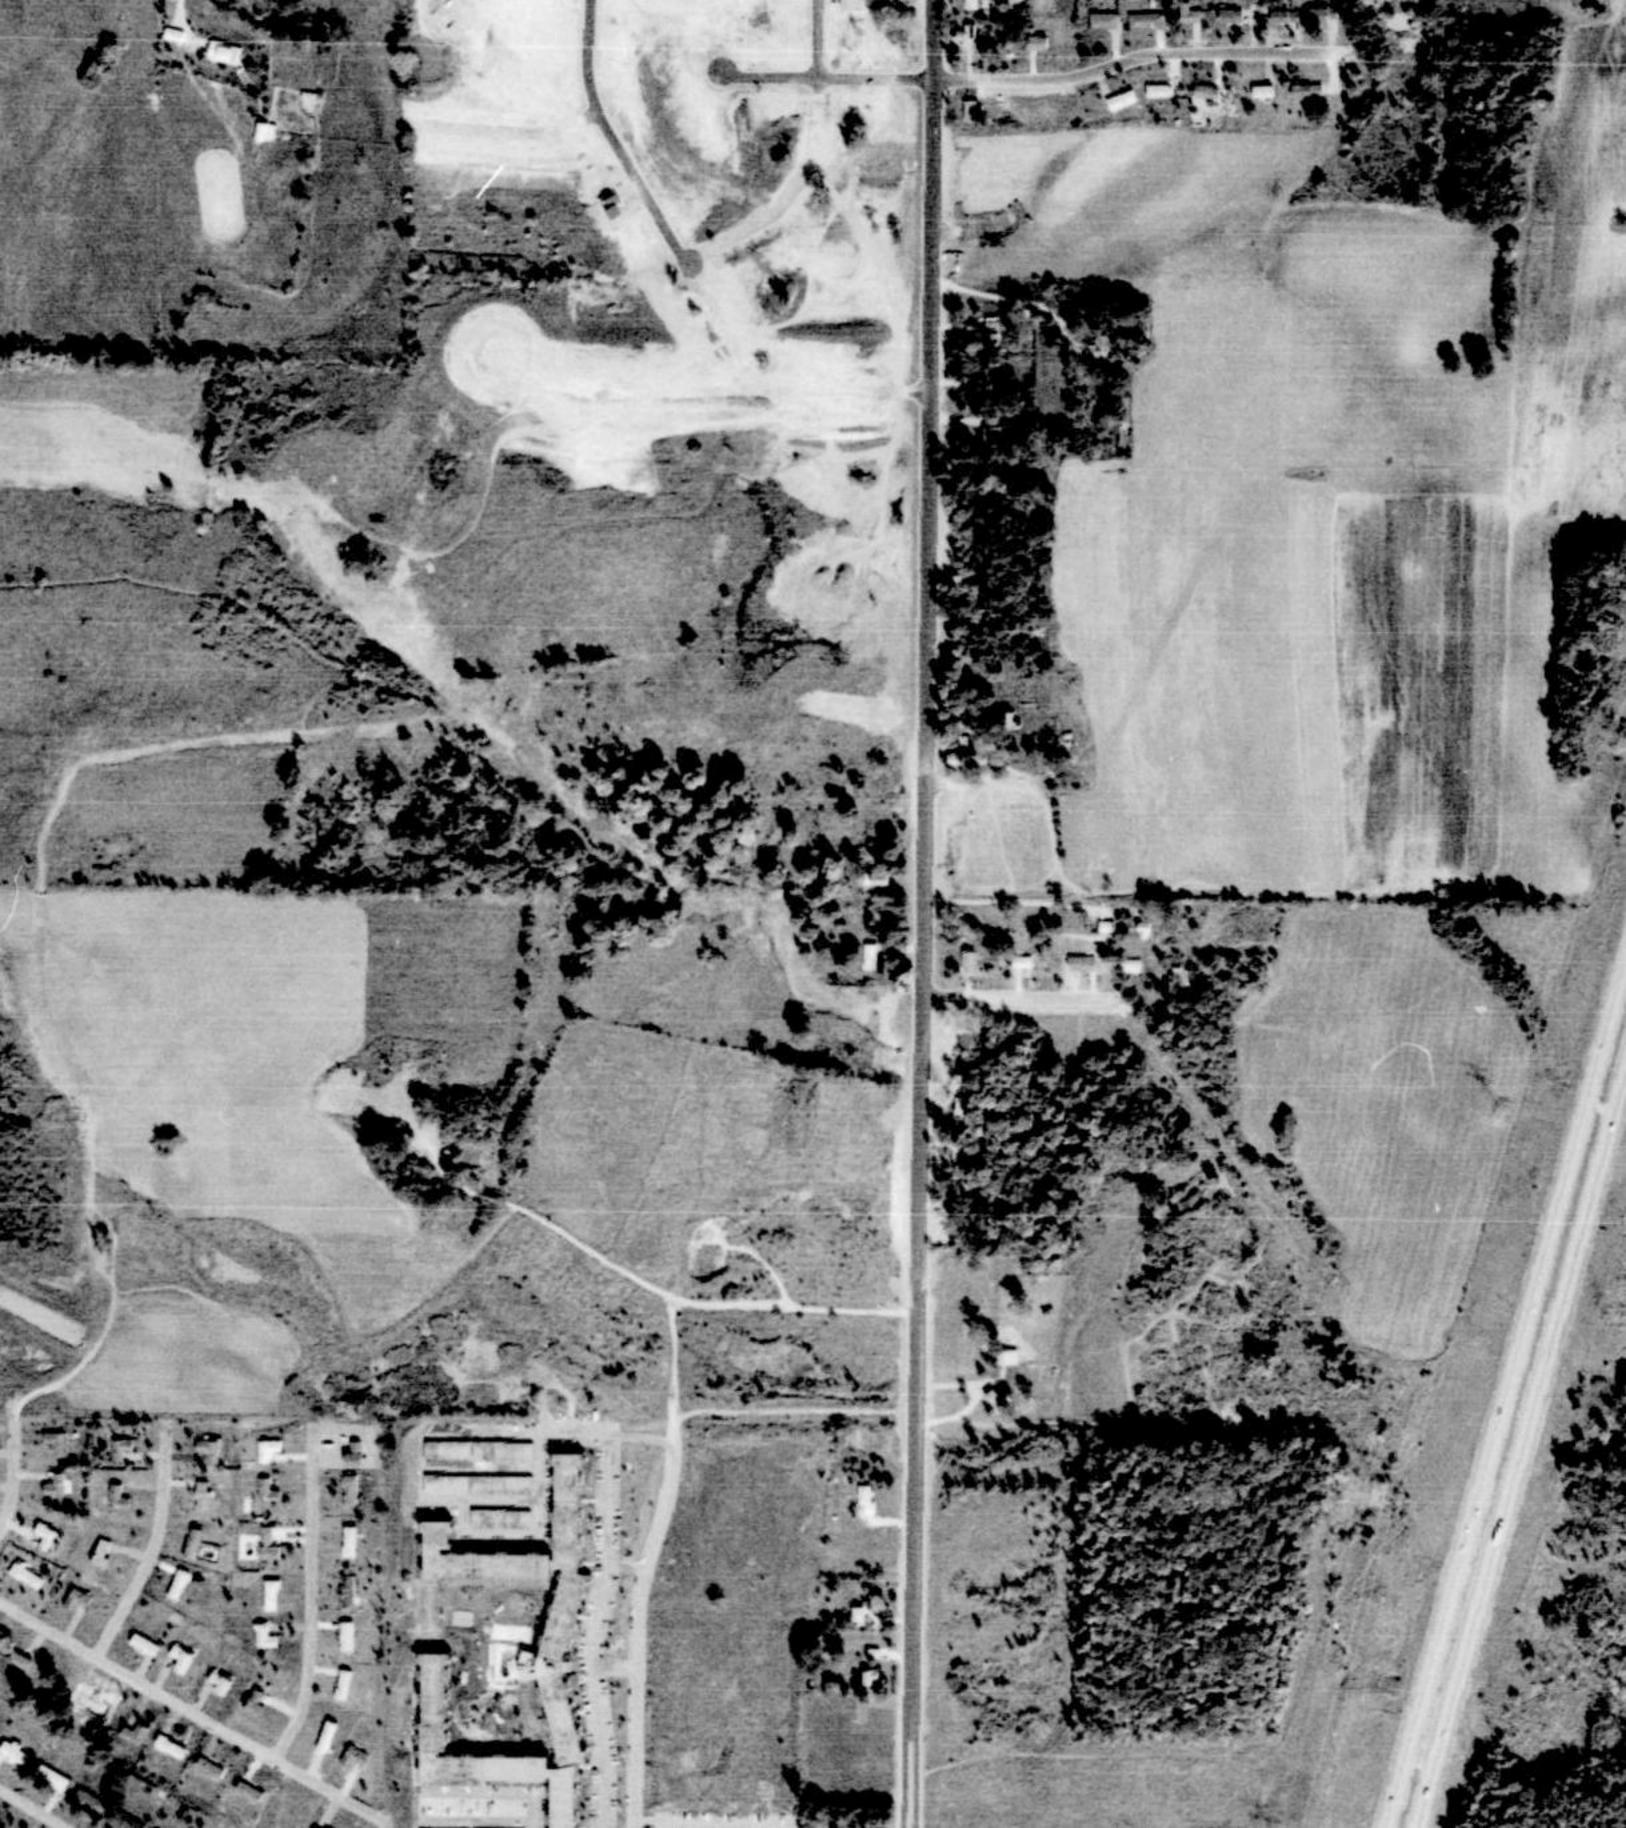

#### **Property Land-use History**

**Original Property development (year/use)**: Records showed no development of the Property prior to 1898. The creek is visible in 1856 (Ref. 1i), and is undeveloped on a 1902 aerial (Ref. 1e). The creek shape has changed throughout history via natural flow processes (Refs. 1a, 1e).

#### Chronology of Past Property use/ownership:

The creek intersects Fernbrook Lane, which was present by at least 1937, and Annapolis Lane, which was present by at least 1997 (Ref. 1a). The playfields to the north of the creek were developed by 1984 (Refs. 1a, 1e), and the disc golf course was created in 1997 (Ref. 5d). Residential structures were present since at least 1937 north of the creek on the east side of Fernbrook Lane.

#### General type of current or past uses in the surrounding areas:

The creek corridor (Property) appears to intersect agricultural land from at least 1898 through 1964 (Ref. 1a). As early, as 1937 Fernbrook Lane is visible and residential structures exist to the north of the future 35<sup>th</sup> Avenue (Ref. 1a). Residential development slowly begins near the Property in 1957 and rapidly developed by 1984 and is developed similar to current use by 1997 (Refs. 1a, 1e). By 1984 playfields and green space exist to the north of the Property, this space is expanded and improved on through 2003 (Refs. 1a, 1e). By 1997 commercial buildings and Annapolis Lane exist to the east of the Property (Ref. 1a). The City of Plymouth historical town hall exists adjacent to the north, along the west side of Fernbrook Lane (Ref. 1f).