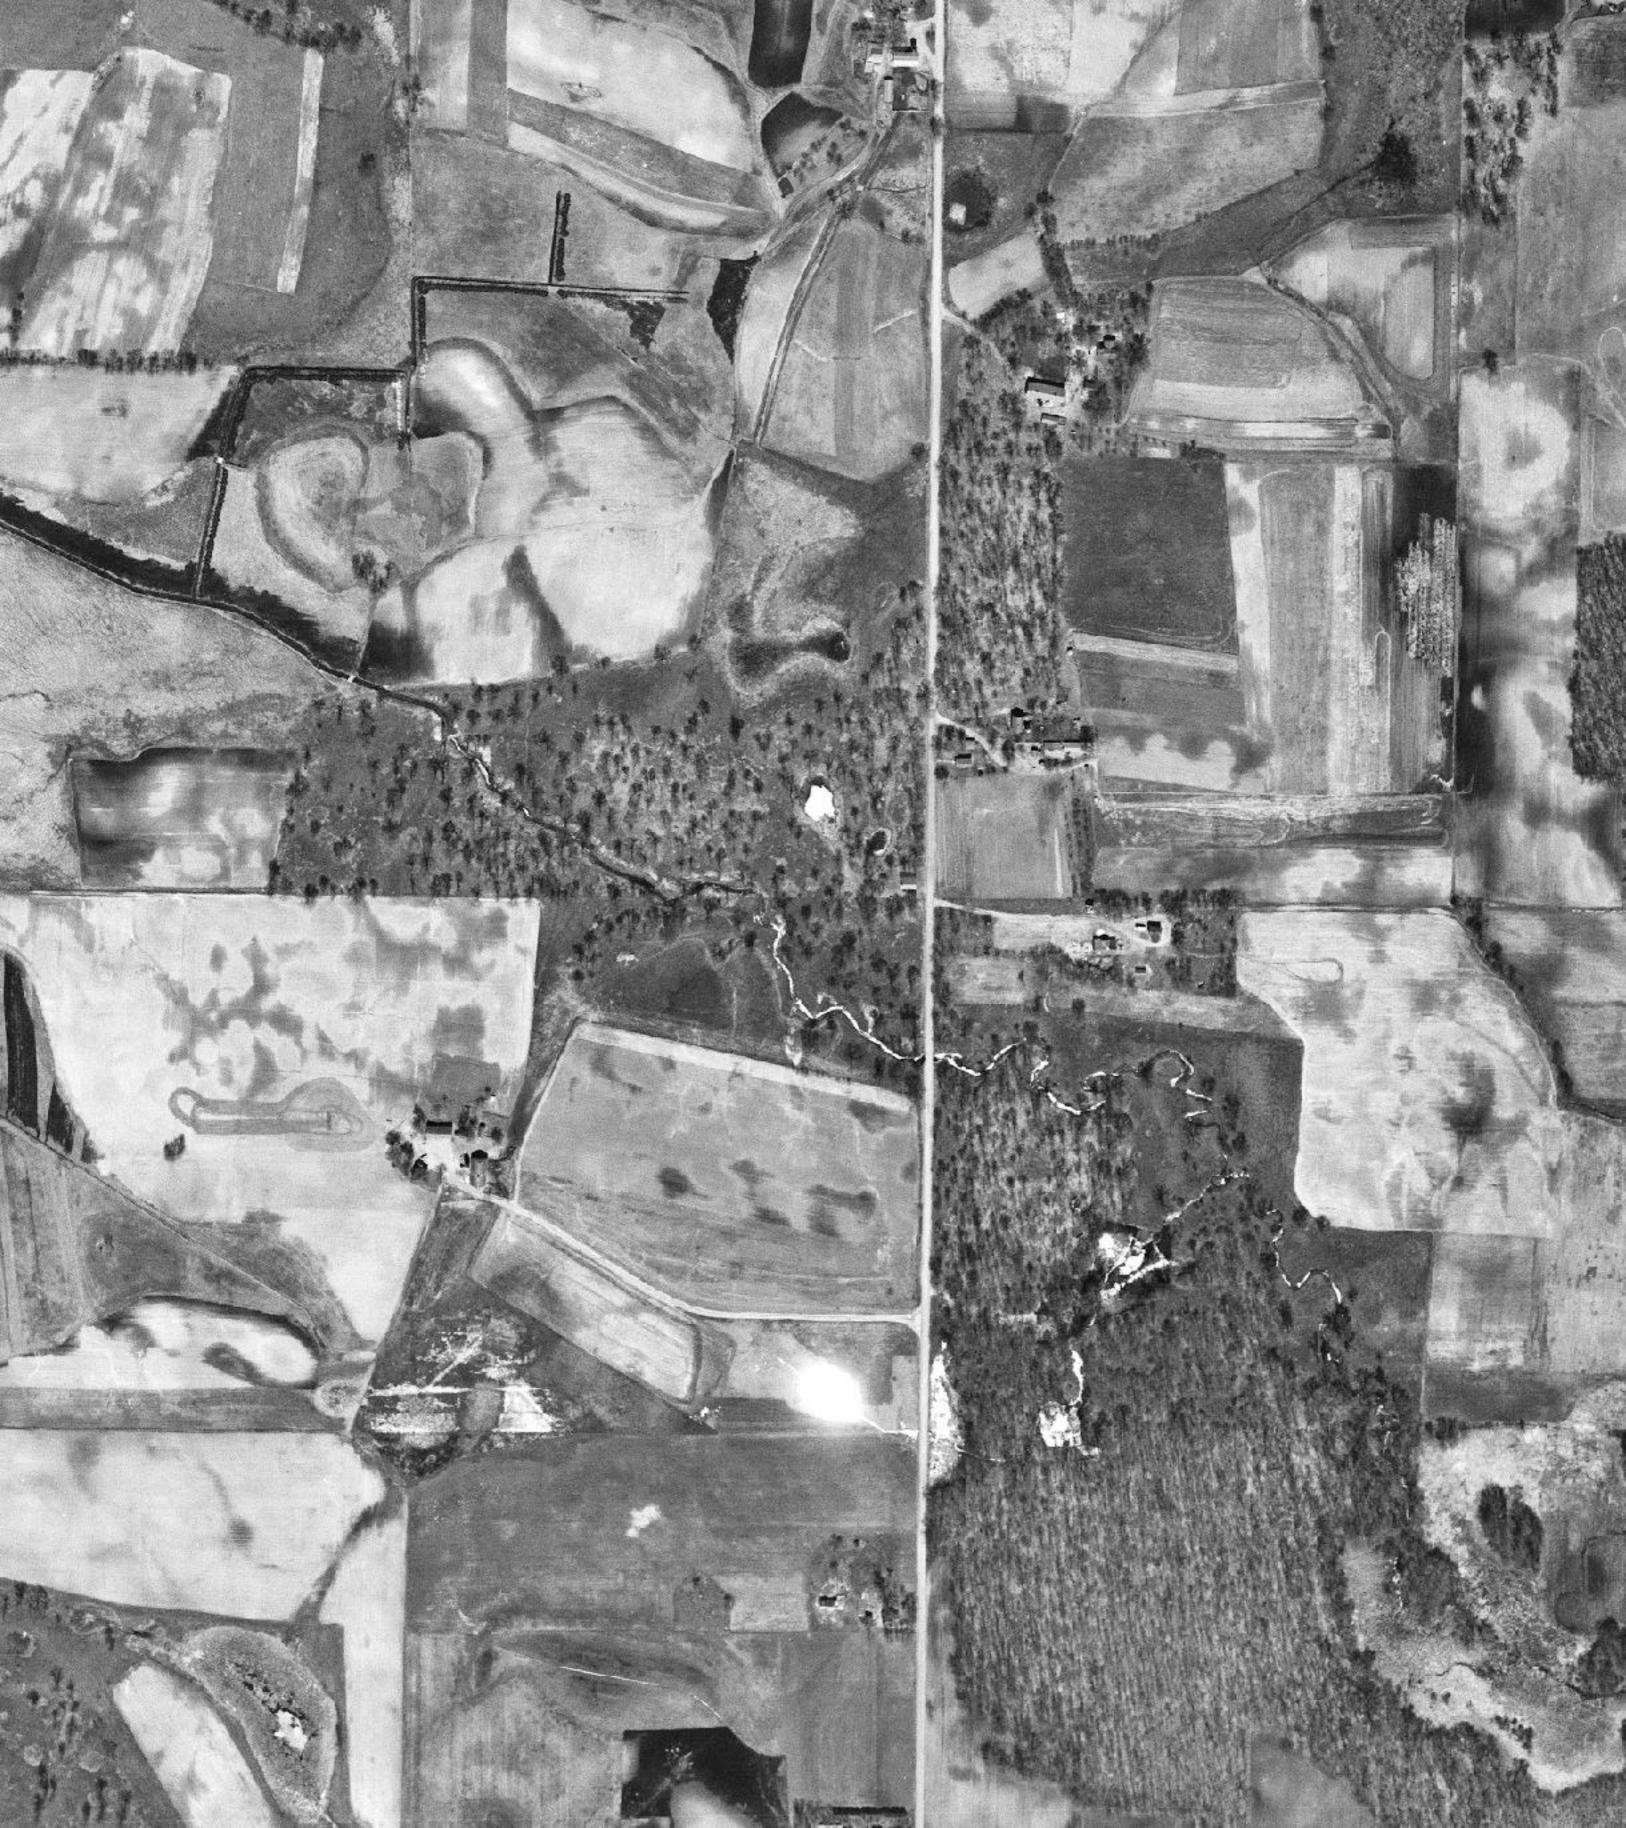

#### 1.0 Introduction

Barr Engineering Co. (Barr) was retained by the Bassett Creek Watershed Management Commission (BCWMC) to complete a Phase I Environmental Site Assessment (Assessment) of an approximately 2,800-foot long reach of Plymouth Creek. The property is located in the SE ¼ of Section 16, NE ¼ of NE ¼ of Section 21, and NW ¼ of NW ¼ of Section 22, T118N, R22W, in the City of Plymouth, Hennepin County, Minnesota (Property). The Property location is shown on Figure 1.

#### 2.1 Location and Legal Description

The Property is located in the SE ¼ of Section 16, NE ¼ of NE ¼ of Section 21, and NW ¼ of NW ¼ of Section 22, T118N, R22W, in the City of Plymouth, Hennepin County, Minnesota (Property). The Property is approximately 2,800 feet long and 6.47 acres in size, which includes a 50-foot buffer from the centerline of the creek. The Property boundaries are shown on Figure 2.

#### **Property Land-use History**

**Original Property development (year/use)**: Records showed no development of the Property prior to 1898. The creek is visible in 1856 (Ref. 1i), and is undeveloped on a 1902 aerial (Ref. 1e). The creek shape has changed throughout history via natural flow processes (Refs. 1a, 1e).

#### Chronology of Past Property use/ownership:

The creek intersects Fernbrook Lane, which was present by at least 1937, and Annapolis Lane, which was present by at least 1997 (Ref. 1a). The playfields to the north of the creek were developed by 1984 (Refs. 1a, 1e), and the disc golf course was created in 1997 (Ref. 5d). Residential structures were present since at least 1937 north of the creek on the east side of Fernbrook Lane.

#### General type of current or past uses in the surrounding areas:

The creek corridor (Property) appears to intersect agricultural land from at least 1898 through 1964 (Ref. 1a). As early, as 1937 Fernbrook Lane is visible and residential structures exist to the north of the future 35<sup>th</sup> Avenue (Ref. 1a). Residential development slowly begins near the Property in 1957 and rapidly developed by 1984 and is developed similar to current use by 1997 (Refs. 1a, 1e). By 1984 playfields and green space exist to the north of the Property, this space is expanded and improved on through 2003 (Refs. 1a, 1e). By 1997 commercial buildings and Annapolis Lane exist to the east of the Property (Ref. 1a). The City of Plymouth historical town hall exists adjacent to the north, along the west side of Fernbrook Lane (Ref. 1f).