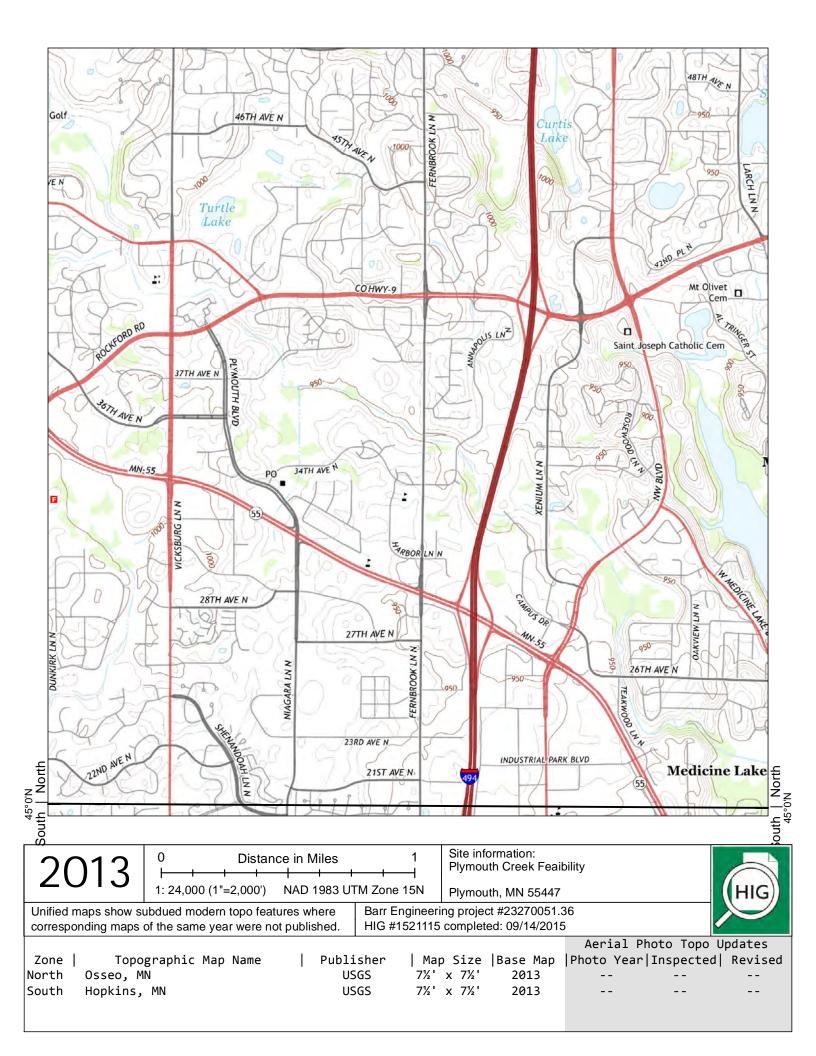

#### 1.0 Introduction

Barr Engineering Co. (Barr) was retained by the Bassett Creek Watershed Management Commission (BCWMC) to complete a Phase I Environmental Site Assessment (Assessment) of an approximately 2,800-foot long reach of Plymouth Creek. The property is located in the SE ¼ of Section 16, NE ¼ of NE ¼ of Section 21, and NW ¼ of NW ¼ of Section 22, T118N, R22W, in the City of Plymouth, Hennepin County, Minnesota (Property). The Property location is shown on Figure 1.

#### 2.1 Location and Legal Description

The Property is located in the SE ¼ of Section 16, NE ¼ of NE ¼ of Section 21, and NW ¼ of NW ¼ of Section 22, T118N, R22W, in the City of Plymouth, Hennepin County, Minnesota (Property). The Property is approximately 2,800 feet long and 6.47 acres in size, which includes a 50-foot buffer from the centerline of the creek. The Property boundaries are shown on Figure 2.

#### I. General Property Information

Property location map is shown on Figure 1. Property layout features is shown on Figure 2.

Property name: Plymouth Creek

County: Hennepin

Township: 118N Range: 22W Sections: SE 1/4 of 16, NE 1/4 of NE 1/4 of 21, and NW 1/4 of NW 1/4 of 22