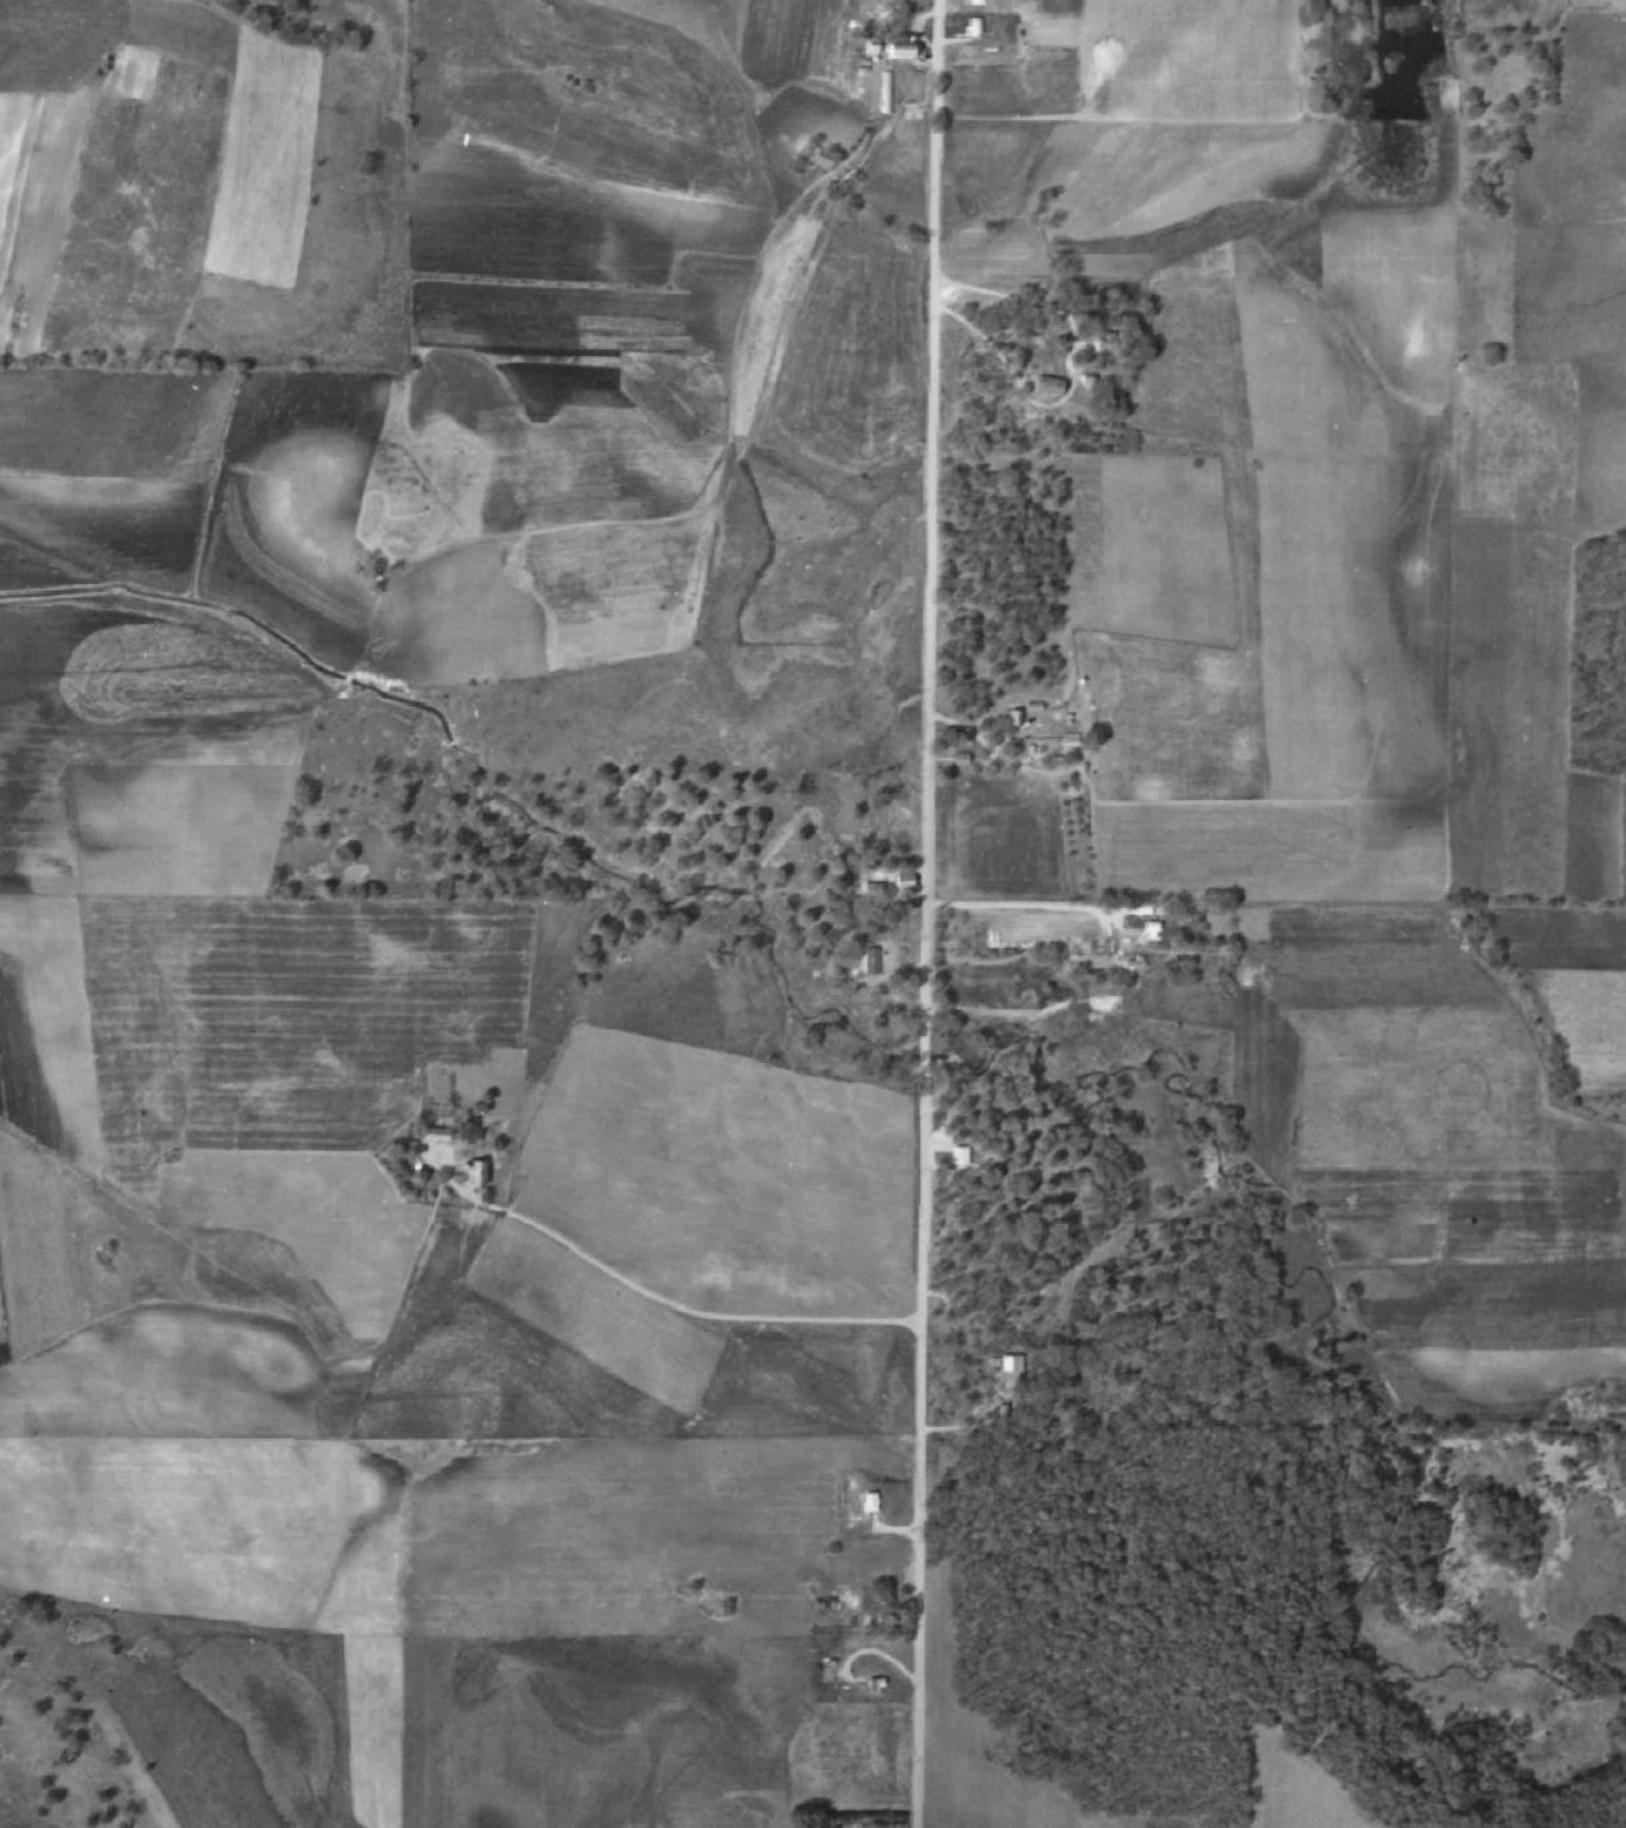

#### 1.0 Introduction

Barr Engineering Co. (Barr) was retained by the Bassett Creek Watershed Management Commission (BCWMC) to complete a Phase I Environmental Site Assessment (Assessment) of an approximately 2,800-foot long reach of Plymouth Creek. The property is located in the SE ¼ of Section 16, NE ¼ of NE ¼ of Section 21, and NW ¼ of NW ¼ of Section 22, T118N, R22W, in the City of Plymouth, Hennepin County, Minnesota (Property). The Property location is shown on Figure 1.

#### 2.1 Location and Legal Description

The Property is located in the SE ¼ of Section 16, NE ¼ of NE ¼ of Section 21, and NW ¼ of NW ¼ of Section 22, T118N, R22W, in the City of Plymouth, Hennepin County, Minnesota (Property). The Property is approximately 2,800 feet long and 6.47 acres in size, which includes a 50-foot buffer from the centerline of the creek. The Property boundaries are shown on Figure 2.

#### **Property Land-use History**

**Original Property development (year/use)**: Records showed no development of the Property prior to 1898. The creek is visible in 1856 (Ref. 1i), and is undeveloped on a 1902 aerial (Ref. 1e). The creek shape has changed throughout history via natural flow processes (Refs. 1a, 1e).

#### Chronology of Past Property use/ownership:

The creek intersects Fernbrook Lane, which was present by at least 1937, and Annapolis Lane, which was present by at least 1997 (Ref. 1a). The playfields to the north of the creek were developed by 1984 (Refs. 1a, 1e), and the disc golf course was created in 1997 (Ref. 5d). Residential structures were present since at least 1937 north of the creek on the east side of Fernbrook Lane.

#### General type of current or past uses in the surrounding areas:

The creek corridor (Property) appears to intersect agricultural land from at least 1898 through 1964 (Ref. 1a). As early, as 1937 Fernbrook Lane is visible and residential structures exist to the north of the future 35<sup>th</sup> Avenue (Ref. 1a). Residential development slowly begins near the Property in 1957 and rapidly developed by 1984 and is developed similar to current use by 1997 (Refs. 1a, 1e). By 1984 playfields and green space exist to the north of the Property, this space is expanded and improved on through 2003 (Refs. 1a, 1e). By 1997 commercial buildings and Annapolis Lane exist to the east of the Property (Ref. 1a). The City of Plymouth historical town hall exists adjacent to the north, along the west side of Fernbrook Lane (Ref. 1f).