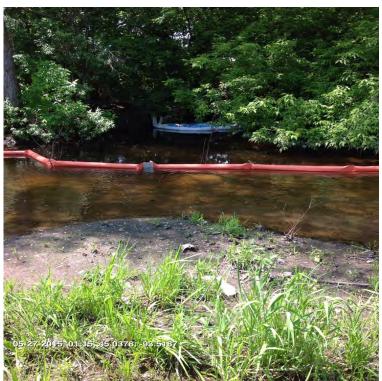

Odors: None observed.

**Other:** Debris including, one residential hot water heater, a vehicle hub-cap, plastic and cut wood was observed east of Fernbrook Lane, on the slope of the south creek bank (Photos 13, 14). A yellow boom was observed on the north creek bank, east of Fernbrook Lane (Photo 15).

Photo 11: Fernbrook Lane, looking north

Photo 13: Debris (hot water heater, plastic, wood) in bank of creek east of Fernbrook Lane

Photo 14: Hub-cap debris in creek east of Fernbrook Lane

Photo 15: Boom along side the creek, east of Fernbrook Lane.