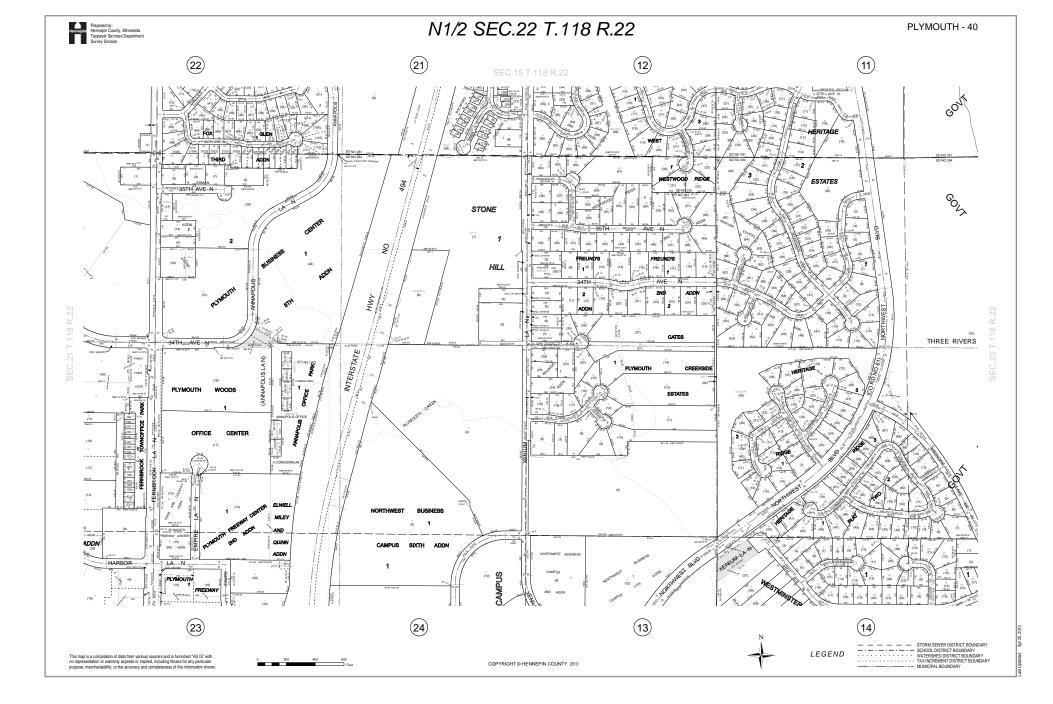

#### 1.0 Introduction

Barr Engineering Co. (Barr) was retained by the Bassett Creek Watershed Management Commission (BCWMC) to complete a Phase I Environmental Site Assessment (Assessment) of an approximately 2,800-foot long reach of Plymouth Creek. The property is located in the SE ¼ of Section 16, NE ¼ of NE ¼ of Section 21, and NW ¼ of NW ¼ of Section 22, T118N, R22W, in the City of Plymouth, Hennepin County, Minnesota (Property). The Property location is shown on Figure 1.

#### 2.1 Location and Legal Description

The Property is located in the SE ¼ of Section 16, NE ¼ of NE ¼ of Section 21, and NW ¼ of NW ¼ of Section 22, T118N, R22W, in the City of Plymouth, Hennepin County, Minnesota (Property). The Property is approximately 2,800 feet long and 6.47 acres in size, which includes a 50-foot buffer from the centerline of the creek. The Property boundaries are shown on Figure 2.

#### I. General Property Information

Property location map is shown on Figure 1. Property layout features is shown on Figure 2.

Property name: Plymouth Creek

County: Hennepin

Township: 118N Range: 22W Sections: SE 1/4 of 16, NE 1/4 of NE 1/4 of 21, and NW 1/4 of NW 1/4 of 22