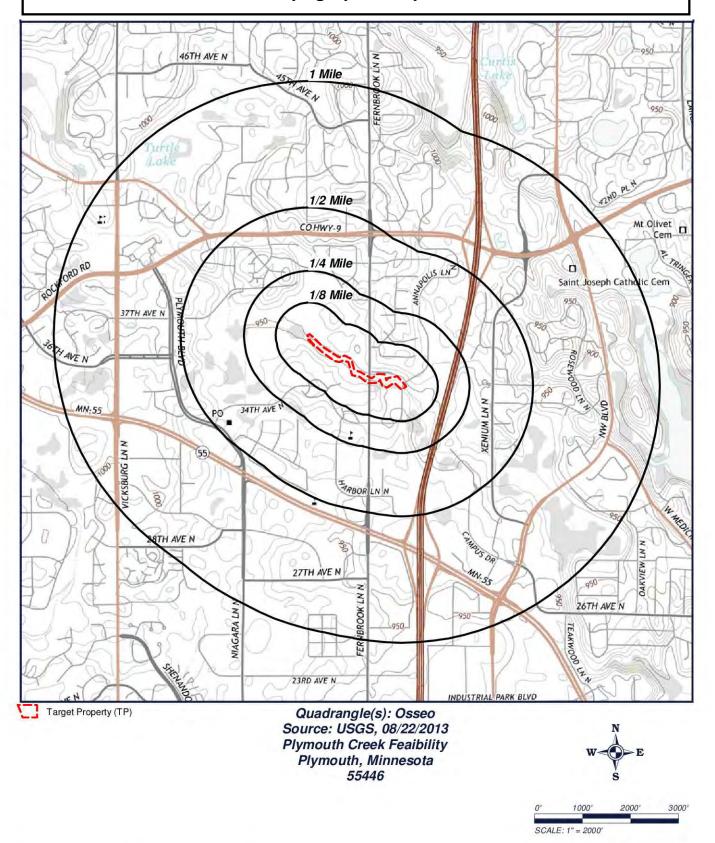

#### 1.0 Introduction

Barr Engineering Co. (Barr) was retained by the Bassett Creek Watershed Management Commission (BCWMC) to complete a Phase I Environmental Site Assessment (Assessment) of an approximately 2,800-foot long reach of Plymouth Creek. The property is located in the SE ¼ of Section 16, NE ¼ of NE ¼ of Section 21, and NW ¼ of NW ¼ of Section 22, T118N, R22W, in the City of Plymouth, Hennepin County, Minnesota (Property). The Property location is shown on Figure 1.

#### 2.1 Location and Legal Description

The Property is located in the SE ¼ of Section 16, NE ¼ of NE ¼ of Section 21, and NW ¼ of NW ¼ of Section 22, T118N, R22W, in the City of Plymouth, Hennepin County, Minnesota (Property). The Property is approximately 2,800 feet long and 6.47 acres in size, which includes a 50-foot buffer from the centerline of the creek. The Property boundaries are shown on Figure 2.