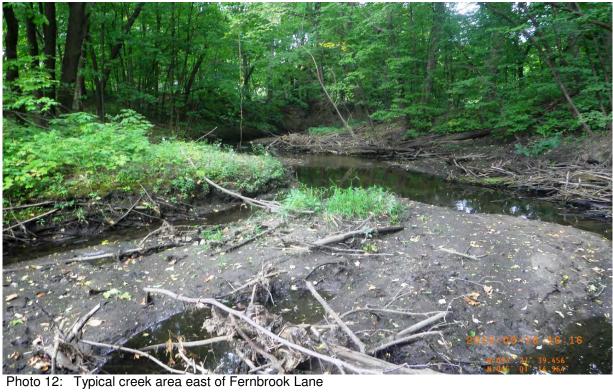

#### Plymouth Creek Plymouth, Minnesota September 16,2015

| September 10,2010 |                                                                                  |  |
|-------------------|----------------------------------------------------------------------------------|--|
| Photo #           | Comments                                                                         |  |
| 1                 | Northwest edge of Property, entrance to disc golf course. Facing southeast       |  |
| 2                 | Typical creek area within disc golf course                                       |  |
| 3                 | Typical creek area within disc golf course                                       |  |
| 4                 | Typical creek area within disc golf course                                       |  |
| 5                 | Trash container within disc golf course. Disc golf tee-box and bench.            |  |
| 6                 | Disc golf basket hole                                                            |  |
| 7                 | Litter in creek                                                                  |  |
| 8                 | Scrap metal and concrete debris                                                  |  |
| 9                 | Sanitary sewer manhole, creek in background                                      |  |
| 10                | Culvert at Fernbrook Lane, looking southeast                                     |  |
| 11                | Fernbrook Lane, looking north                                                    |  |
| 12                | Typical creek area east of Fernbrook Lane                                        |  |
| 13                | Debris (hot water heater, plastic, wood) in bank of creek east of Fernbrook Lane |  |
| 14                | Hub-cap debris in creek east of Fernbrook Lane                                   |  |
| 15                | Boom along side the creek, east of Fernbrook Lane.                               |  |
| 16                | Litter alongside creek, east of Fernbrook Lane                                   |  |