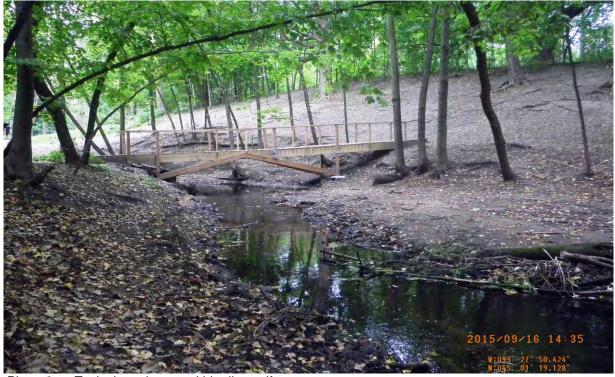

Access to the Property (vehicular access and restrictions to public access): A walking trail crosses the creek at the northwest end of the Property. West of Fernbrook Lane is a disc golf course operated by the City of Plymouth and is accessible by foot to the public. East of Fernbrook Lane is restricted by dense vegetation. No vehicular access is available to any portion of the Property, except passing over the creek on Fernbrook Lane.