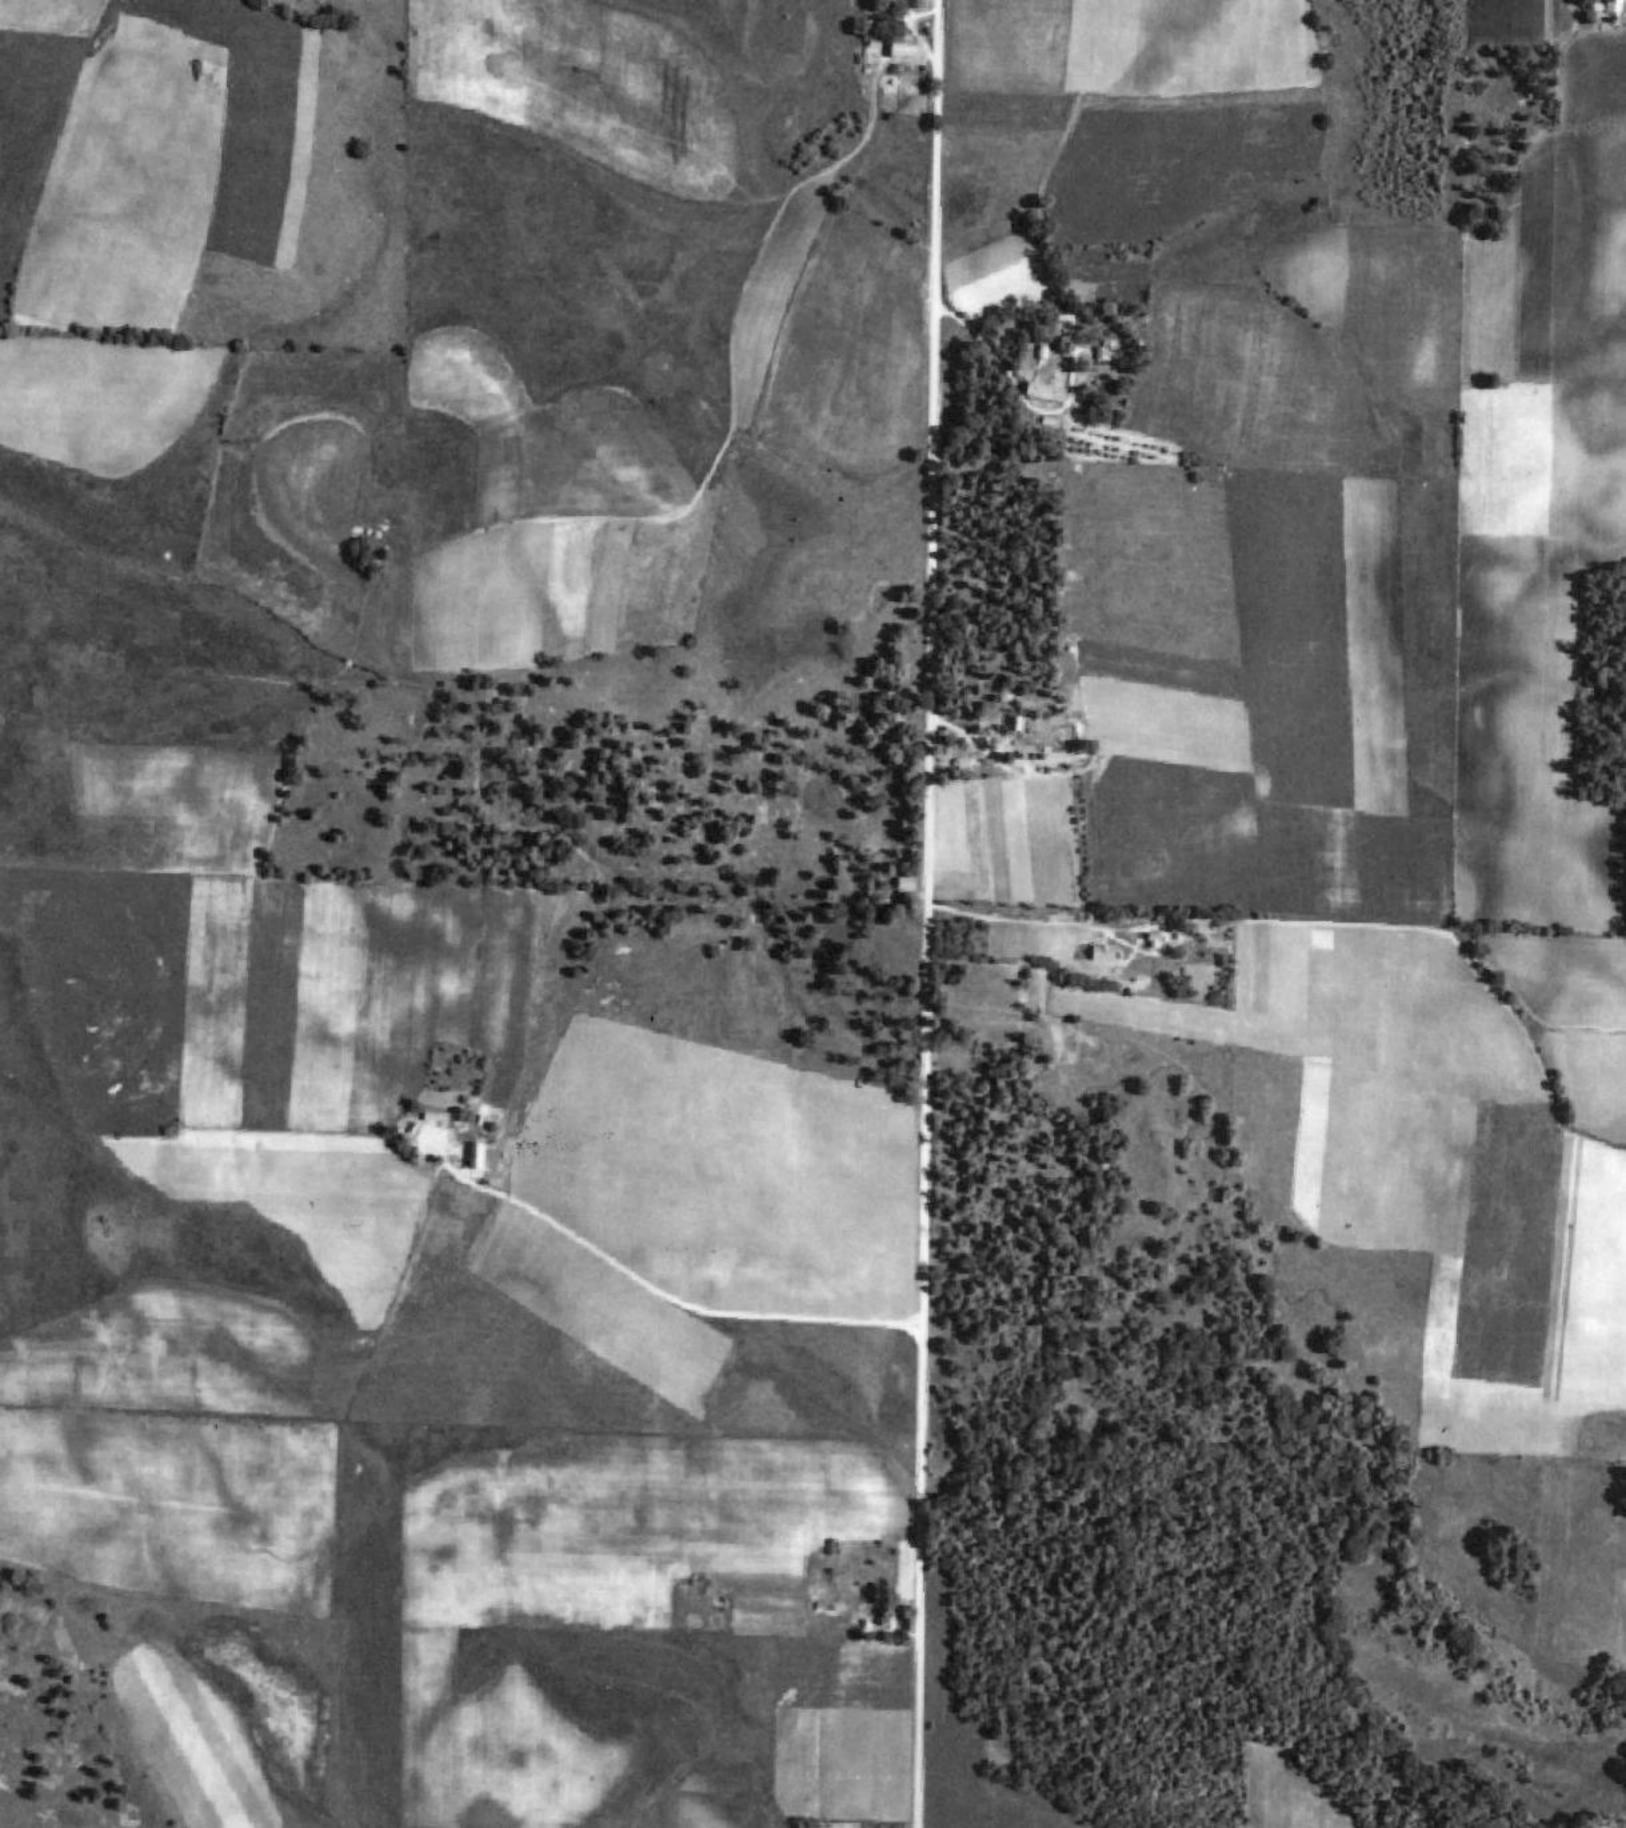

#### 1.0 Introduction

Barr Engineering Co. (Barr) was retained by the Bassett Creek Watershed Management Commission (BCWMC) to complete a Phase I Environmental Site Assessment (Assessment) of an approximately 2,800-foot long reach of Plymouth Creek. The property is located in the SE ¼ of Section 16, NE ¼ of NE ¼ of Section 21, and NW ¼ of NW ¼ of Section 22, T118N, R22W, in the City of Plymouth, Hennepin County, Minnesota (Property). The Property location is shown on Figure 1.

#### 2.1 Location and Legal Description

The Property is located in the SE ¼ of Section 16, NE ¼ of NE ¼ of Section 21, and NW ¼ of NW ¼ of Section 22, T118N, R22W, in the City of Plymouth, Hennepin County, Minnesota (Property). The Property is approximately 2,800 feet long and 6.47 acres in size, which includes a 50-foot buffer from the centerline of the creek. The Property boundaries are shown on Figure 2.

#### **Property Land-use History**

**Original Property development (year/use)**: Records showed no development of the Property prior to 1898. The creek is visible in 1856 (Ref. 1i), and is undeveloped on a 1902 aerial (Ref. 1e). The creek shape has changed throughout history via natural flow processes (Refs. 1a, 1e).

#### Chronology of Past Property use/ownership:

The creek intersects Fernbrook Lane, which was present by at least 1937, and Annapolis Lane, which was present by at least 1997 (Ref. 1a). The playfields to the north of the creek were developed by 1984 (Refs. 1a, 1e), and the disc golf course was created in 1997 (Ref. 5d). Residential structures were present since at least 1937 north of the creek on the east side of Fernbrook Lane.

#### General type of current or past uses in the surrounding areas:

The creek corridor (Property) appears to intersect agricultural land from at least 1898 through 1964 (Ref. 1a). As early, as 1937 Fernbrook Lane is visible and residential structures exist to the north of the future 35<sup>th</sup> Avenue (Ref. 1a). Residential development slowly begins near the Property in 1957 and rapidly developed by 1984 and is developed similar to current use by 1997 (Refs. 1a, 1e). By 1984 playfields and green space exist to the north of the Property, this space is expanded and improved on through 2003 (Refs. 1a, 1e). By 1997 commercial buildings and Annapolis Lane exist to the east of the Property (Ref. 1a). The City of Plymouth historical town hall exists adjacent to the north, along the west side of Fernbrook Lane (Ref. 1f).