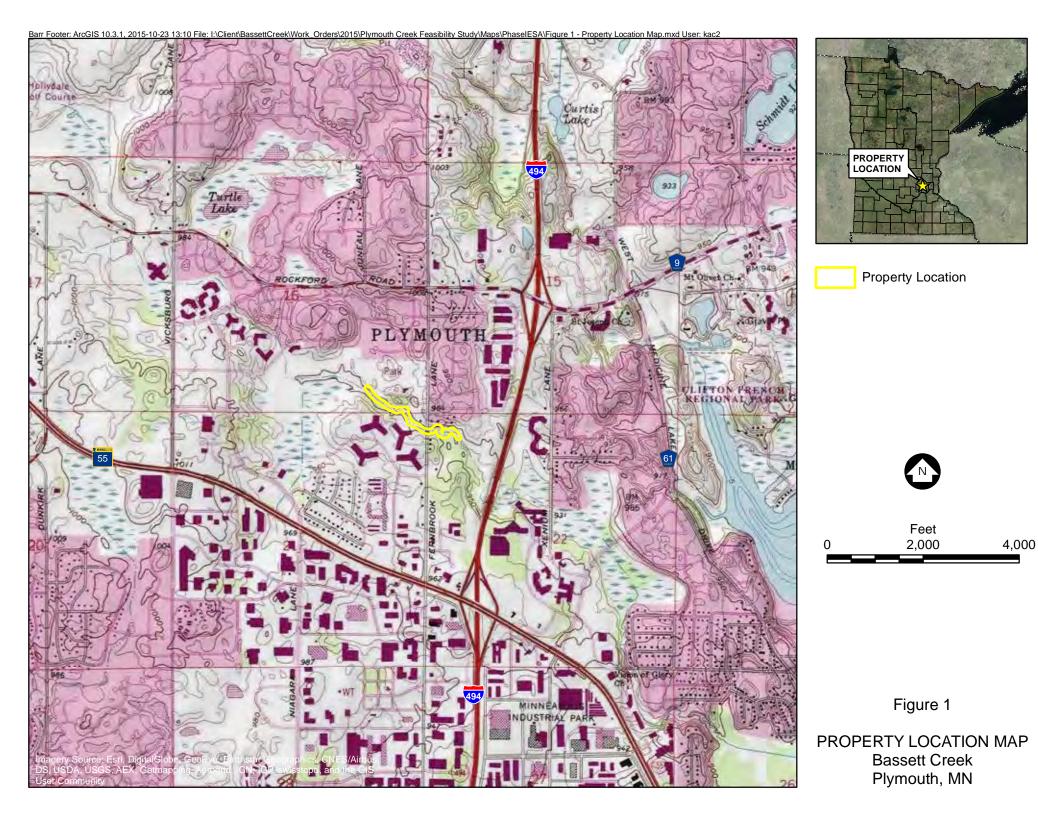

#### 1.0 Introduction

Barr Engineering Co. (Barr) was retained by the Bassett Creek Watershed Management Commission (BCWMC) to complete a Phase I Environmental Site Assessment (Assessment) of an approximately 2,800-foot long reach of Plymouth Creek. The property is located in the SE ¼ of Section 16, NE ¼ of NE ¼ of Section 21, and NW ¼ of NW ¼ of Section 22, T118N, R22W, in the City of Plymouth, Hennepin County, Minnesota (Property). The Property location is shown on Figure 1.

#### 2.1 Location and Legal Description

The Property is located in the SE ¼ of Section 16, NE ¼ of NE ¼ of Section 21, and NW ¼ of NW ¼ of Section 22, T118N, R22W, in the City of Plymouth, Hennepin County, Minnesota (Property). The Property is approximately 2,800 feet long and 6.47 acres in size, which includes a 50-foot buffer from the centerline of the creek. The Property boundaries are shown on Figure 2.