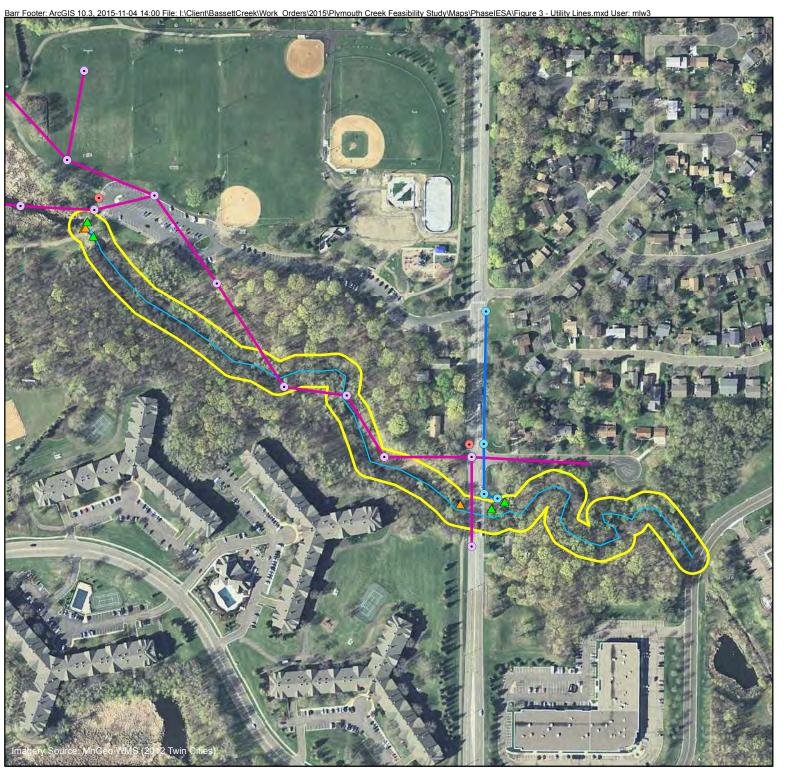

#### III. Municipal Information & Utility Service to Property

The locations of Property utilities (wells, septic systems, sewer lines) are shown on Figure 3.

#### **Stormwater Management**

Is the Property serviced by stormwater drains, storm sewers, ponds or drainage ditches? No.

There is a stormwater pipeline that cross the creek and stormwater manholes adjacent to the creek as shown on Figure 3 (Ref. 4a).

Nonpotable/process wells: None observed.

**Pipelines across or into Property**: A gas pipeline was marked on Fernbrook Lane, in a north-south orientation, parallel to Fernbrook Lane.

Rail lines: None observed.

**Transformers**: None observed.

Outdoor Chemical Storage Areas/Drums: None observed.

**Underground Utility Locations**: Overhead electrical lines were observed running parallel to Fernbrook Lane in a north-south orientation. At least two sanitary sewer manholes were observed west of Fernbrook Lane. The City of Plymouth utility drawings locate three sanitary manholes and a storm sewer pipe crossing the Property in a northwest to southeast direction as shown on Figure 3 (Ref. 4a).