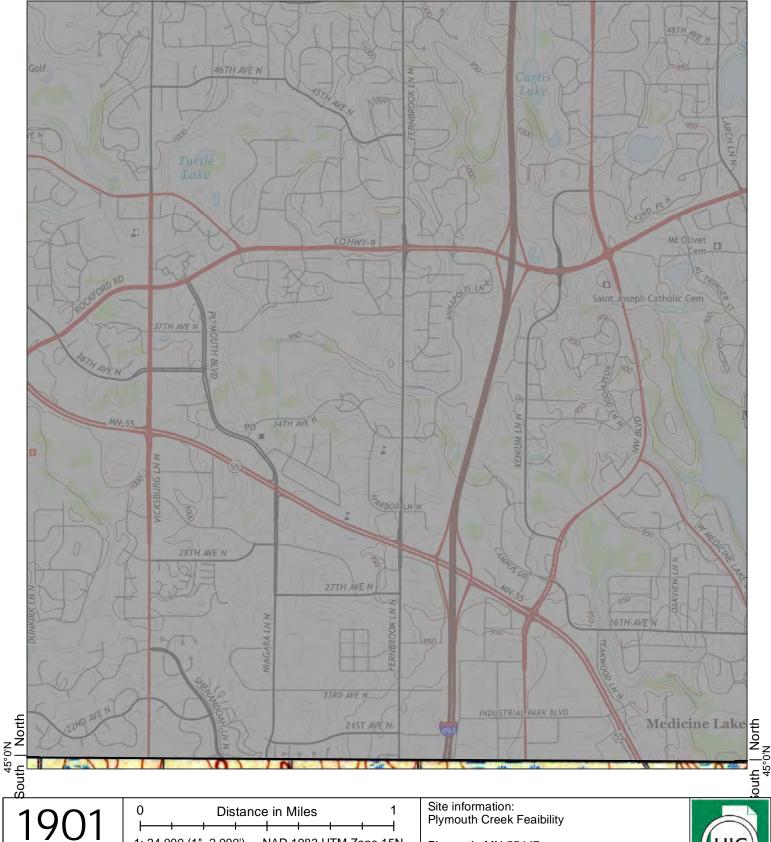

#### 1.0 Introduction

Barr Engineering Co. (Barr) was retained by the Bassett Creek Watershed Management Commission (BCWMC) to complete a Phase I Environmental Site Assessment (Assessment) of an approximately 2,800-foot long reach of Plymouth Creek. The property is located in the SE ¼ of Section 16, NE ¼ of NE ¼ of Section 21, and NW ¼ of NW ¼ of Section 22, T118N, R22W, in the City of Plymouth, Hennepin County, Minnesota (Property). The Property location is shown on Figure 1.

#### 2.1 Location and Legal Description

The Property is located in the SE ¼ of Section 16, NE ¼ of NE ¼ of Section 21, and NW ¼ of NW ¼ of Section 22, T118N, R22W, in the City of Plymouth, Hennepin County, Minnesota (Property). The Property is approximately 2,800 feet long and 6.47 acres in size, which includes a 50-foot buffer from the centerline of the creek. The Property boundaries are shown on Figure 2.

## **Figures**

Property Location

Creek Centerline

Sanitary Sewer

Storm Sewer

- Sanitary Sewer Manhole
- Storm Sewer Catch Basin Manhole
- Storm Sewer Catch Basin
- Storm Sewer Water Entering into Pipe
- Storm Sewer Water Leaving Pipe

Note: All Locations Approximate Source: City of Plymouth (2015)

Figure 3

UTILITY LINES Bassett Creek Plymouth, MN