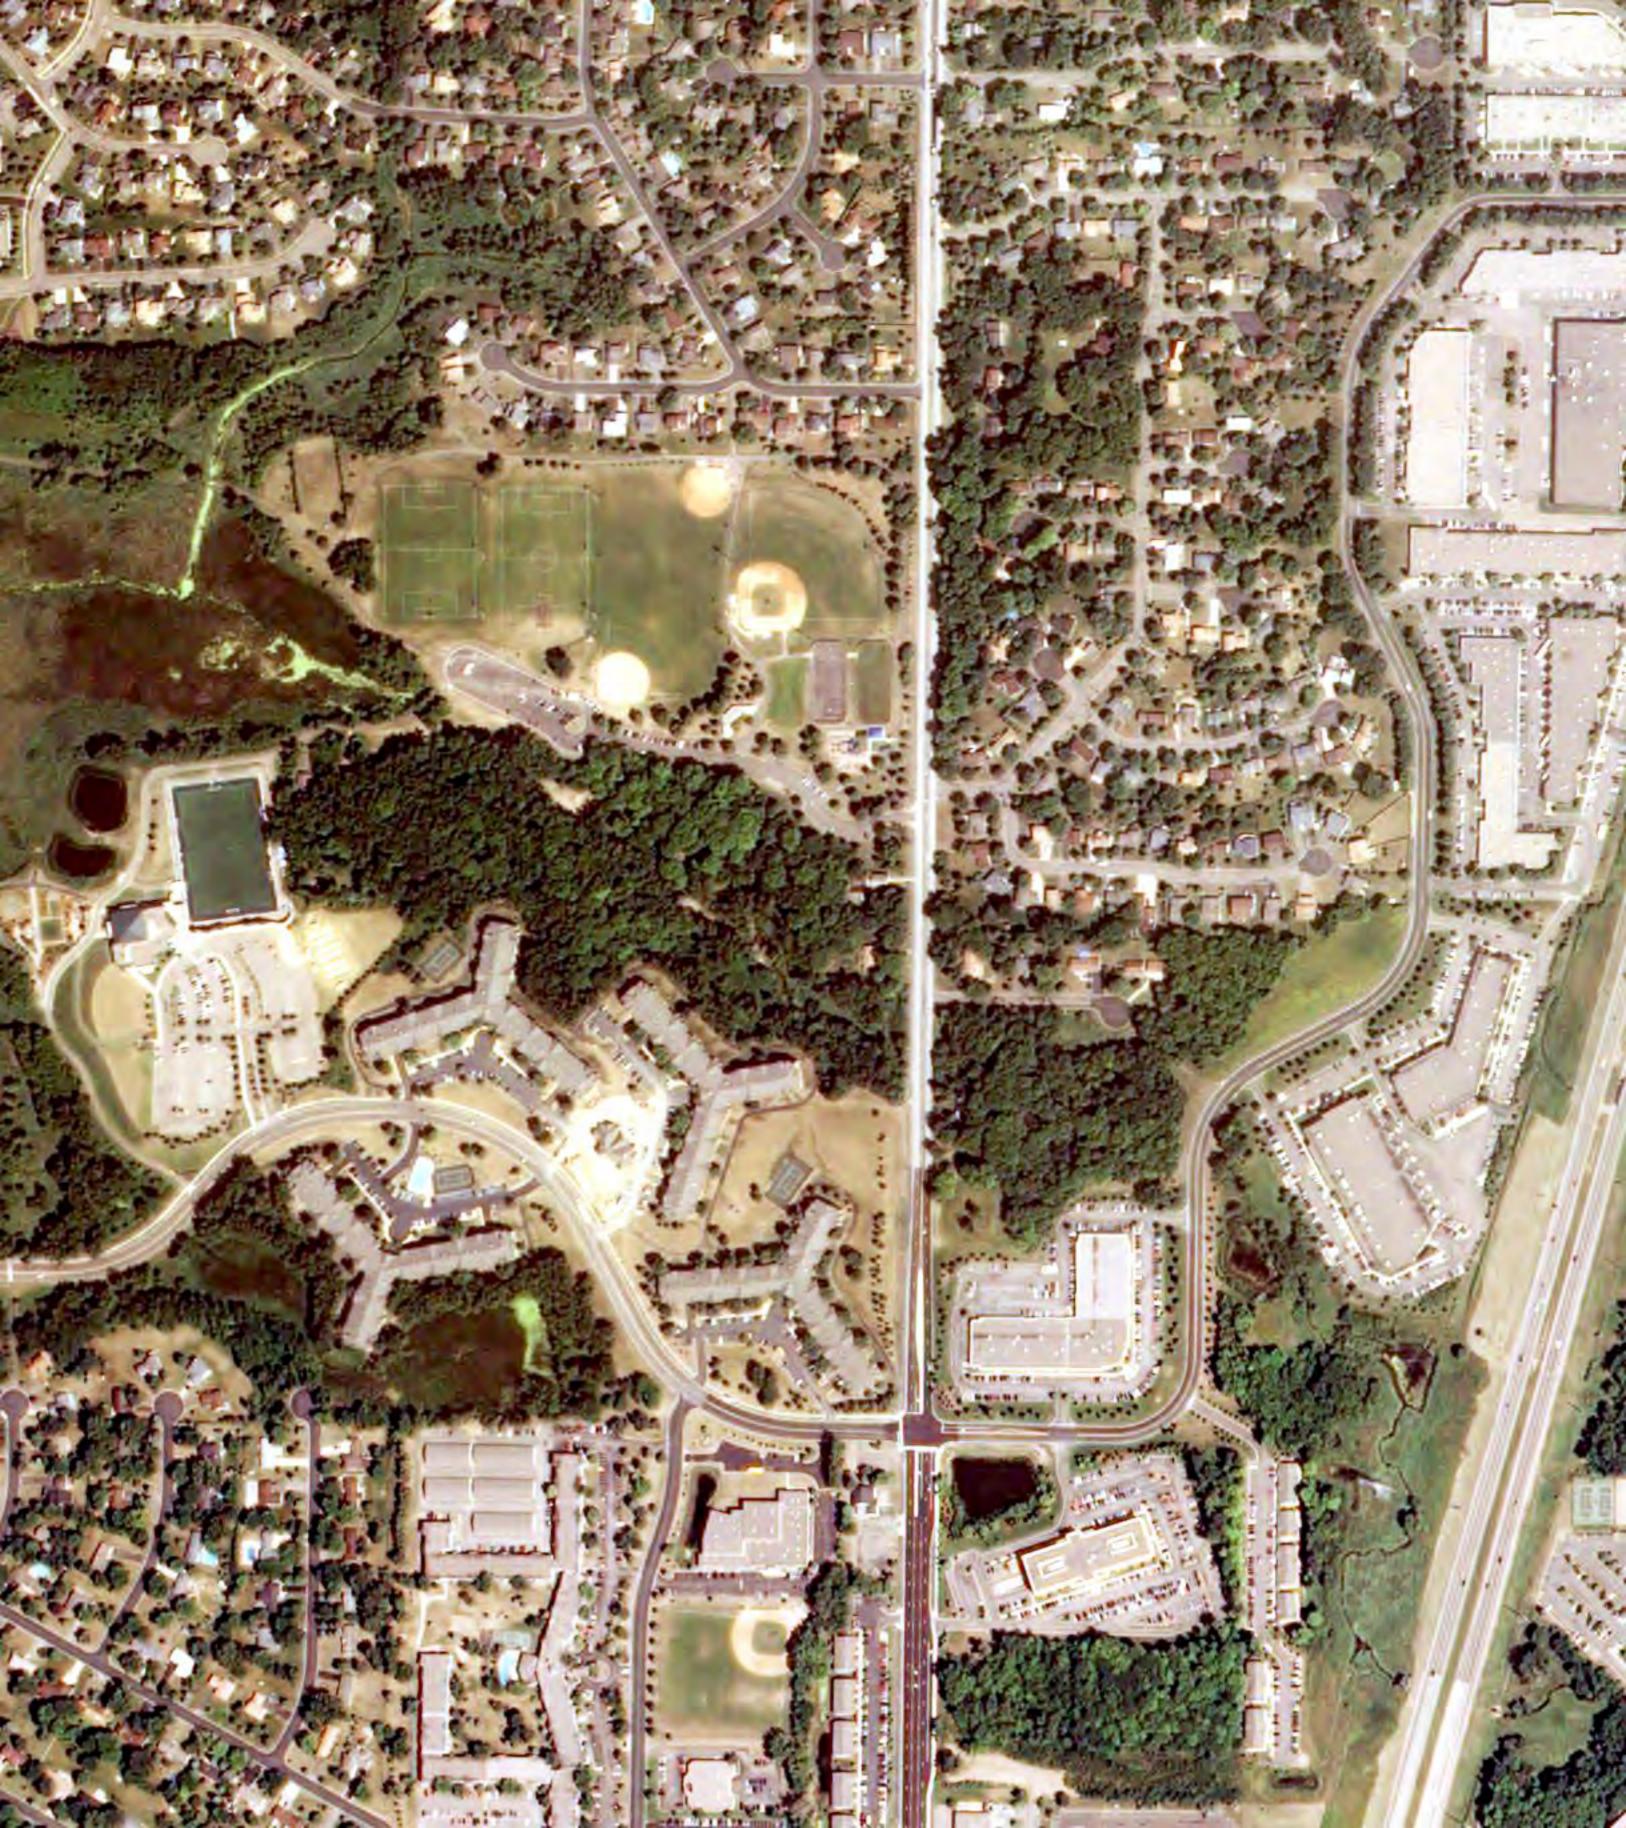

#### 1.0 Introduction

Barr Engineering Co. (Barr) was retained by the Bassett Creek Watershed Management Commission (BCWMC) to complete a Phase I Environmental Site Assessment (Assessment) of an approximately 2,800-foot long reach of Plymouth Creek. The property is located in the SE ¼ of Section 16, NE ¼ of NE ¼ of Section 21, and NW ¼ of NW ¼ of Section 22, T118N, R22W, in the City of Plymouth, Hennepin County, Minnesota (Property). The Property location is shown on Figure 1.

#### 2.1 Location and Legal Description

The Property is located in the SE ¼ of Section 16, NE ¼ of NE ¼ of Section 21, and NW ¼ of NW ¼ of Section 22, T118N, R22W, in the City of Plymouth, Hennepin County, Minnesota (Property). The Property is approximately 2,800 feet long and 6.47 acres in size, which includes a 50-foot buffer from the centerline of the creek. The Property boundaries are shown on Figure 2.