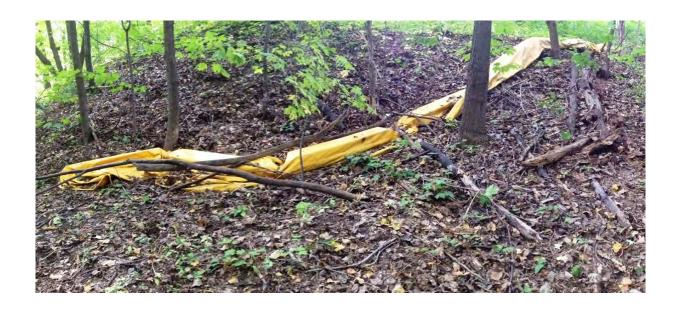

Odors: None observed.

**Other:** Debris including, one residential hot water heater, a vehicle hub-cap, plastic and cut wood was observed east of Fernbrook Lane, on the slope of the south creek bank (Photos 13, 14). A yellow boom was observed on the north creek bank, east of Fernbrook Lane (Photo 15).

#### Plymouth Creek Plymouth, Minnesota September 16,2015

| September 10,2010 |                                                                                  |  |
|-------------------|----------------------------------------------------------------------------------|--|
| Photo #           | Comments                                                                         |  |
| 1                 | Northwest edge of Property, entrance to disc golf course. Facing southeast       |  |
| 2                 | Typical creek area within disc golf course                                       |  |
| 3                 | Typical creek area within disc golf course                                       |  |
| 4                 | Typical creek area within disc golf course                                       |  |
| 5                 | Trash container within disc golf course. Disc golf tee-box and bench.            |  |
| 6                 | Disc golf basket hole                                                            |  |
| 7                 | Litter in creek                                                                  |  |
| 8                 | Scrap metal and concrete debris                                                  |  |
| 9                 | Sanitary sewer manhole, creek in background                                      |  |
| 10                | Culvert at Fernbrook Lane, looking southeast                                     |  |
| 11                | Fernbrook Lane, looking north                                                    |  |
| 12                | Typical creek area east of Fernbrook Lane                                        |  |
| 13                | Debris (hot water heater, plastic, wood) in bank of creek east of Fernbrook Lane |  |
| 14                | Hub-cap debris in creek east of Fernbrook Lane                                   |  |
| 15                | Boom along side the creek, east of Fernbrook Lane.                               |  |
| 16                | Litter alongside creek, east of Fernbrook Lane                                   |  |

Photo 11: Fernbrook Lane, looking north

Photo 13: Debris (hot water heater, plastic, wood) in bank of creek east of Fernbrook Lane

Photo 14: Hub-cap debris in creek east of Fernbrook Lane

Photo 15: Boom along side the creek, east of Fernbrook Lane.