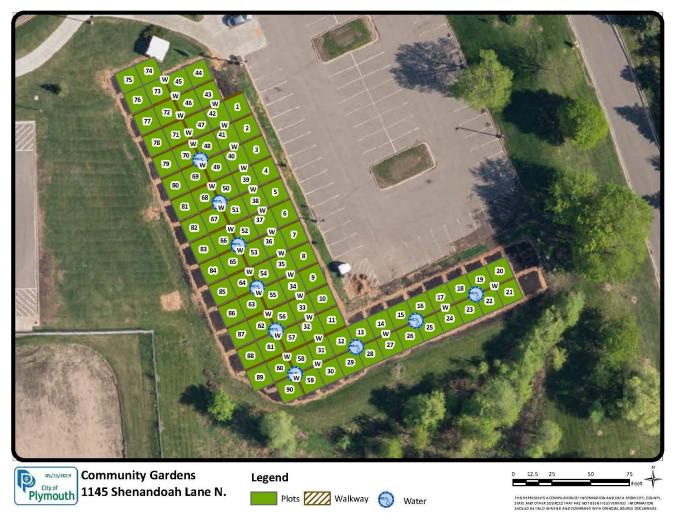

cal food shelves by the City.

#### **Gardens Closing**

The target date for closing is October 15, but due to weather & soil conditions this may vary from year to year. Households will be notified when the garden plots are officially closed and given ample time to clean up their plot(s). Plant material may be left in the garden plot(s), please remove all non-compostable items. Items not claimed will become the property of the City and disposed of as needed.



#### **News & Information**

Email will be the preferred method of mass communication to all households regarding dates, deadlines, events, updates, etc. If you have any questions or concerns regarding your garden plot, please respond by email at <u>communitygardens@plymouthmn.gov</u> and/or call (763) 509-5940.

#### **Plot Map**





### Plymouth Community Gardens Permit Form

| Contact Information                                                                                                                                                                                                                                                                                                                                                                                                                                                               |                              |                           |                                |  |  |  |  |  |  |  |
|------------------------------------------------------------------------------------------------------------------------------------------------------------------------