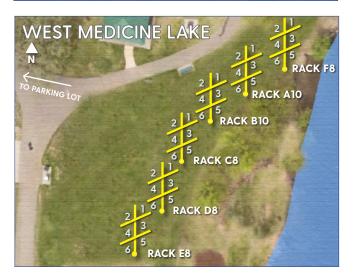

|                                   | Exp:               |                                      |                    |                                |  |
| Signature:                                                                                                                                                             |                                                                                                                                    |                                   |                    | Date:                                |                    |                                |  |





## **Plymouth Parks & Recreation**

## Personal Watercraft Rack Locations