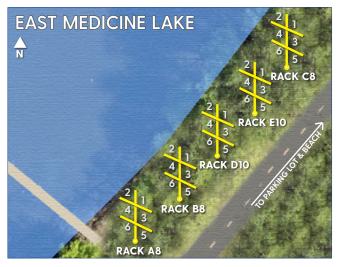

Please note that all watercraft must be registered with the State of Minnesota (if required by state law).

|                                                                                                                                                                        | AF                                                                                                                                 | PPLICANT II                       | NFORM <i>A</i>     | ATION                                |                    |                                |  |
|------------------------------------------------------------------------------------------------------------------------------------------------------------------------|------------------------------------------------------------------------------------------------------------------------------------|-----------------------------------|--------------------|--------------------------------------|--------------------|--------------------------------|--|
| APPLICANT NAME                                                                                                                                                         |                                                                                                                                    |                                   |                    |                                      |                    |                                |  |
| ADDRESS                                                                                                                                                                |                                                                                                                                    |                                   | CITY               |                                      | STATE              | ZIP                            |  |
| PHONE NUMBER                                                                                                                                                           |                                                                                                                                    |                                   | EMAIL              |                                      |                    |                                |  |
|                                                                                                                                                                        |                                                                                                                                    | TYPE OF W                         | ATERCR             | AFT                                  |                    |                                |  |
|                                                                                                                                                                        | CANOE KAYAK                                                                                                                        | PADDLEBOA                         | ARD                | OTHER                                |                    |                                |  |
|                                                                                                                                                                        | WA                                                                                                                                 | TERCRAFT                          | INFORM             | ATION                                |                    |                                |  |
| BRAND OF WATERCRAFT                                                                                                                                                    |                                                                                                                                    |                                   | MANUFACTORS NUMBER |                                      |                    |                                |  |
| COLOR                                                                                                                                                                  | LENGTH                                                                                                                             | MN WATERCRAFT REGISTRATION NUMBER |                    |                                      |                    |                                |  |
|                                                                                                                                                                        |                                                                                                                                    | LOCA                              | TION               |                                      |                    |                                |  |
| EAST MEDICINE LAKE 1740 E Medicine Lake Blvd                                                                                                                           | MOONEY LAKE Enter north side of lake                                                                                               | PARKERS 15205 Count               |                    | POMERLEAU LAKE<br>5600 Juneau Lane N |                    | MEDICINE LAKE Medicine Lake Dr |  |
| Choose a Rack                                                                                                                                                          | Choose a Rack Choose a                                                                                                             |                                   | Rack               | Choose a Rack Choose a Rack          |                    | ose a Rack                     |  |
| 1st Choice:                                                                                                                                                            | 1st Choice:                                                                                                                        | 1st Choice:                       |                    | 1st Choice:                          | 1st Choice:        | 1st Choice:                    |  |
| 2nd Choice:                                                                                                                                                            | 2nd Choice:                                                                                                                        | 2nd Choice:                       |                    | 2nd Choice:                          | 2nd Choice:        | 2nd Choice:                    |  |
| number (if required).  » Renters assume all risks to vandalism, theft, and/or w  » Renters are responsible fo  » Only one watercraft is all  » No watercraft may excee | or providing their own locking of<br>owed per spot.<br>and 20 feet in length, 36 inches in<br>the to the assigned rack at both the | City of Plymouth in devices.      | is not liable f    | or any injury, damage, or lo         | ss that may occur, | including                      |  |
| •                                                                                                                                                                      | x # Visa                                                                                                                           | Master Co                         | ard An             | nEx Discover                         |                    |                                |  |
| Card Number:                                                                                                                                                           |                                                                                                                                    |                                   | Exp:               |                                      |                    |                                |  |
| Signature:                                                                                                                                                             |                                                                                                                                    |                                   |                    | Date:                                |                    |                                |  |