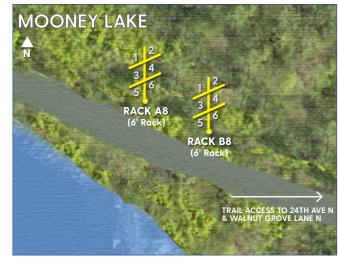

Please note that all watercraft must be registered with the State of Minnesota (if required by state law).

|                                                                                                                                                                        | AF                                                                                                                                 | PPLICANT II                       | NFORM <i>A</i>     | ATION                                |                    |                                |  |
|------------------------------------------------------------------------------------------------------------------------------------------------------------------------|------------------------------------------------------------------------------------------------------------------------------------|-----------------------------------|--------------------|--------------------------------------|--------------------|--------------------------------|--|
| APPLICANT NAME                                                                                                                                                         |                                                                                                                                    |                                   |                    |                                      |                    |                                |  |
| ADDRESS                                                                                                                                                                |                                                                                                                                    |                                   | CITY               |                                      | STATE              | ZIP                            |  |
| PHONE NUMBER                                                                                                                                                           |                                                                                                                                    |                                   | EMAIL              |                                      |                    |                                |  |
|                                                                                                                                                                        |                                                                                                                                    | TYPE OF W                         | ATERCR             | AFT                                  |                    |                                |  |
|                                                                                                                                                                        | CANOE KAYAK                                                                                                                        | PADDLEBOA                         | ARD                | OTHER                                |                    |                                |  |
|                                                                                                                                                                        | WA                                                                                                                                 | TERCRAFT                          | INFORM             | ATION                                |                    |                                |  |
| BRAND OF WATERCRAFT                                                                                                                                                    |                                                                                                                                    |                                   | MANUFACTORS NUMBER |                                      |                    |                                |  |
| COLOR                                                                                                                                                                  | LENGTH                                                                                                                             | MN WATERCRAFT REGISTRATION NUMBER |                    |                                      |                    |                                |  |
|                                                                                                                                                                        |                                                                                                                                    | LOCA                              | TION               |                                      |                    |                                |  |
| EAST MEDICINE LAKE 1740 E Medicine Lake Blvd                                                                                                                           | MOONEY LAKE Enter north side of lake                                                                                               | PARKERS 15205 Count               |                    | POMERLEAU LAKE<br>5600 Juneau Lane N |                    | MEDICINE LAKE Medicine Lake Dr |  |
| Choose a Rack                                                                                                                                                          | Choose a Rack Choose a                                                                                                             |                                   | Rack               | Choose a Rack Choose a Rack          |                    | ose a Rack                     |  |
| 1st Choice:                                                                                                                                                            | 1st Choice:                                                                                                                        | 1st Choice:                       |                    | 1st Choice:                          | 1st Choice:        | 1st Choice:                    |  |
| 2nd Choice:                                                                                                                                                            | 2nd Choice:                                                                                                                        | 2nd Choice:                       |                    | 2nd Choice:                          | 2nd Choice:        | 2nd Choice:                    |  |
| number (if required).  » Renters assume all risks to vandalism, theft, and/or w  » Renters are responsible fo  » Only one watercraft is all  » No watercraft may excee | or providing their own locking of<br>owed per spot.<br>and 20 feet in length, 36 inches in<br>the to the assigned rack at both the | City of Plymouth in devices.      | is not liable f    | or any injury, damage, or lo         | ss that may occur, | including                      |  |
| •                                                                                                                                                                      | x # Visa                                                                                                                           | Master Co                         | ard An             | nEx Discover                         |                    |                                |  |
| Card Number:                                                                                                                                                           |                                                                                                                                    |                                   | Exp:               |                                      |                    |                                |  |
| Signature:                                                                                                                                                             |                                                                                                                                    |                                   |                    | Date:                                |                    |                                |  |