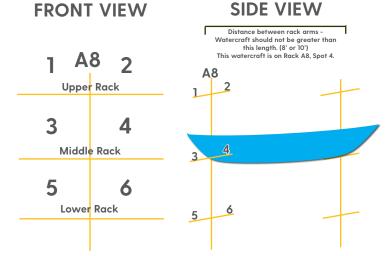

Please note that all watercraft must be registered with the State of Minnesota (if required by state law).

|                                                                                                                                                                        | AF                                                                                                                                 | PPLICANT II                       | NFORM <i>A</i>     | ATION                                |                    |                                |  |
|------------------------------------------------------------------------------------------------------------------------------------------------------------------------|------------------------------------------------------------------------------------------------------------------------------------|-----------------------------------|--------------------|--------------------------------------|--------------------|--------------------------------|--|
| APPLICANT NAME                                                                                                                                                         |                                                                                                                                    |                                   |                    |                                      |                    |                                |  |
| ADDRESS                                                                                                                                                                |                                                                                                                                    |                                   | CITY               |                                      | STATE              | ZIP                            |  |
| PHONE NUMBER                                                                                                                                                           |                                                                                                                                    |                                   | EMAIL              |                                      |                    |                                |  |
|                                                                                                                                                                        |                                                                                                                                    | TYPE OF W                         | ATERCR             | AFT                                  |                    |                                |  |
|                                                                                                                                                                        | CANOE KAYAK                                                                                                                        | PADDLEBOA                         | ARD                | OTHER                                |                    |                                |  |
|                                                                                                                                                                        | WA                                                                                                                                 | TERCRAFT                          | INFORM             | ATION                                |                    |                                |  |
| BRAND OF WATERCRAFT                                                                                                                                                    |                                                                                                                                    |                                   | MANUFACTORS NUMBER |                                      |                    |                                |  |
| COLOR                                                                                                                                                                  | LENGTH                                                                                                                             | MN WATERCRAFT REGISTRATION NUMBER |                    |                                      |                    |                                |  |
|                                                                                                                                                                        |                                                                                                                                    | LOCA                              | TION               |                                      |                    |                                |  |
| EAST MEDICINE LAKE 1740 E Medicine Lake Blvd                                                                                                                           | MOONEY LAKE Enter north side of lake                                                                                               | PARKERS 15205 Count               |                    | POMERLEAU LAKE<br>5600 Juneau Lane N |                    | MEDICINE LAKE Medicine Lake Dr |  |
| Choose a Rack                                                                                                                                                          | Choose a Rack Choose a                                                                                                             |                                   | Rack               | Choose a Rack Choose a Rack          |                    | ose a Rack                     |  |
| 1st Choice:                                                                                                                                                            | 1st Choice:                                                                                                                        | 1st Choice:                       |                    | 1st Choice:                          | 1st Choice:        | 1st Choice:                    |  |
| 2nd Choice:                                                                                                                                                            | 2nd Choice:                                                                                                                        | 2nd Choice:                       |                    | 2nd Choice:                          | 2nd Choice:        | 2nd Choice:                    |  |
| number (if required).  » Renters assume all risks to vandalism, theft, and/or w  » Renters are responsible fo  » Only one watercraft is all  » No watercraft may excee | or providing their own locking of<br>owed per spot.<br>and 20 feet in length, 36 inches in<br>the to the assigned rack at both the | City of Plymouth in devices.      | is not liable f    | or any injury, damage, or lo         | ss that may occur, | including                      |  |
| •                                                                                                                                                                      | x # Visa                                                                                                                           | Master Co                         | ard An             | nEx Discover                         |                    |                                |  |
| Card Number:                                                                                                                                                           |                                                                                                                                    |                                   | Exp:               |                                      |                    |                                |  |
| Signature:                                                                                                                                                             |                                                                                                                                    |                                   |                    | Date:                                |                    |                                |  |