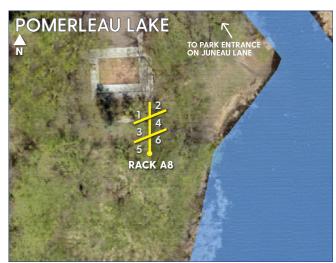

Please note that all watercraft must be registered with the State of Minnesota (if required by state law).

|                                                                                                                                                                        | AF                                                                                                                                 | PPLICANT II                       | NFORM <i>A</i>     | ATION                                |                    |                                |  |
|------------------------------------------------------------------------------------------------------------------------------------------------------------------------|------------------------------------------------------------------------------------------------------------------------------------|-----------------------------------|--------------------|--------------------------------------|--------------------|--------------------------------|--|
| APPLICANT NAME                                                                                                                                                         |                                                                                                                                    |                                   |                    |                                      |                    |                                |  |
| ADDRESS                                                                                                                                                                |                                                                                                                                    |                                   | CITY               |                                      | STATE              | ZIP                            |  |
| PHONE NUMBER                                                                                                                                                           |                                                                                                                                    |                                   | EMAIL              |                                      |                    |                                |  |
|                                                                                                                                                                        |                                                                                                                                    | TYPE OF W                         | ATERCR             | AFT                                  |                    |                                |  |
|                                                                                                                                                                        | CANOE KAYAK                                                                                                                        | PADDLEBOA                         | ARD                | OTHER                                |                    |                                |  |
|                                                                                                                                                                        | WA                                                                                                                                 | TERCRAFT                          | INFORM             | ATION                                |                    |                                |  |
| BRAND OF WATERCRAFT                                                                                                                                                    |                                                                                                                                    |                                   | MANUFACTORS NUMBER |                                      |                    |                                |  |
| COLOR                                                                                                                                                                  | LENGTH                                                                                                                             | MN WATERCRAFT REGISTRATION NUMBER |                    |                                      |                    |                                |  |
|                                                                                                                                                                        |                                                                                                                                    | LOCA                              | TION               |                                      |                    |                                |  |
| EAST MEDICINE LAKE 1740 E Medicine Lake Blvd                                                                                                                           | MOONEY LAKE Enter north side of lake                                                                                               | PARKERS 15205 Count               |                    | POMERLEAU LAKE<br>5600 Juneau Lane N |                    | MEDICINE LAKE Medicine Lake Dr |  |
| Choose a Rack                                                                                                                                                          | Choose a Rack Choose a                                                                                                             |                                   | Rack               | Choose a Rack Choose a Rack          |                    | ose a Rack                     |  |
| 1st Choice:                                                                                                                                                            | 1st Choice:                                                                                                                        | 1st Choice:                       |                    | 1st Choice:                          | 1st Choice:        | 1st Choice:                    |  |
| 2nd Choice:                                                                                                                                                            | 2nd Choice:                                                                                                                        | 2nd Choice:                       |                    | 2nd Choice:                          | 2nd Choice:        | 2nd Choice:                    |  |
| number (if required).  » Renters assume all risks to vandalism, theft, and/or w  » Renters are responsible fo  » Only one watercraft is all  » No watercraft may excee | or providing their own locking of<br>owed per spot.<br>and 20 feet in length, 36 inches in<br>the to the assigned rack at both the | City of Plymouth in devices.      | is not liable f    | or any injury, damage, or lo         | ss that may occur, | including                      |  |
| •                                                                                                                                                                      | x # Visa                                                                                                                           | Master Co                         | ard An             | nEx Discover                         |                    |                                |  |
| Card Number:                                                                                                                                                           |                                                                                                                                    |                                   | Exp:               |                                      |                    |                                |  |
| Signature:                                                                                                                                                             |                                                                                                                                    |                                   |                    | Date:                                |                    |                                |  |