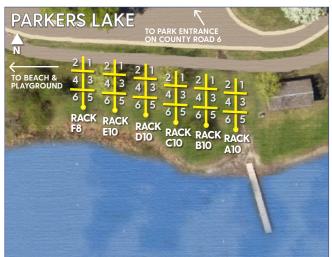

Please note that all watercraft must be registered with the State of Minnesota (if required by state law).

|                                                                                                                                                                        | AF                                                                                                                                 | PPLICANT II                       | NFORM <i>A</i>     | ATION                                |                    |                                |  |
|------------------------------------------------------------------------------------------------------------------------------------------------------------------------|------------------------------------------------------------------------------------------------------------------------------------|-----------------------------------|--------------------|--------------------------------------|--------------------|--------------------------------|--|
| APPLICANT NAME                                                                                                                                                         |                                                                                                                                    |                                   |                    |                                      |                    |                                |  |
| ADDRESS                                                                                                                                                                |                                                                                                                                    |                                   | CITY               |                                      | STATE              | ZIP                            |  |
| PHONE NUMBER                                                                                                                                                           |                                                                                                                                    |                                   | EMAIL              |                                      |                    |                                |  |
|                                                                                                                                                                        |                                                                                                                                    | TYPE OF W                         | ATERCR             | AFT                                  |                    |                                |  |
|                                                                                                                                                                        | CANOE KAYAK                                                                                                                        | PADDLEBOA                         | ARD                | OTHER                                |                    |                                |  |
|                                                                                                                                                                        | WA                                                                                                                                 | TERCRAFT                          | INFORM             | ATION                                |                    |                                |  |
| BRAND OF WATERCRAFT                                                                                                                                                    |                                                                                                                                    |                                   | MANUFACTORS NUMBER |                                      |                    |                                |  |
| COLOR                                                                                                                                                                  | LENGTH                                                                                                                             | MN WATERCRAFT REGISTRATION NUMBER |                    |                                      |                    |                                |  |
|                                                                                                                                                                        |                                                                                                                                    | LOCA                              | TION               |                                      |                    |                                |  |
| EAST MEDICINE LAKE 1740 E Medicine Lake Blvd                                                                                                                           | MOONEY LAKE Enter north side of lake                                                                                               | PARKERS 15205 Count               |                    | POMERLEAU LAKE<br>5600 Juneau Lane N |                    | MEDICINE LAKE Medicine Lake Dr |  |
| Choose a Rack                                                                                                                                                          | Choose a Rack Choose a                                                                                                             |                                   | Rack               | Choose a Rack Choose a Rack          |                    | ose a Rack                     |  |
| 1st Choice:                                                                                                                                                            | 1st Choice:                                                                                                                        | 1st Choice:                       |                    | 1st Choice:                          | 1st Choice:        | 1st Choice:                    |  |
| 2nd Choice:                                                                                                                                                            | 2nd Choice:                                                                                                                        | 2nd Choice:                       |                    | 2nd Choice:                          | 2nd Choice:        | 2nd Choice:                    |  |
| number (if required).  » Renters assume all risks to vandalism, theft, and/or w  » Renters are responsible fo  » Only one watercraft is all  » No watercraft may excee | or providing their own locking of<br>owed per spot.<br>and 20 feet in length, 36 inches in<br>the to the assigned rack at both the | City of Plymouth in devices.      | is not liable f    | or any injury, damage, or lo         | ss that may occur, | including                      |  |
| •                                                                                                                                                                      | x # Visa                                                                                                                           | Master Co                         | ard An             | nEx Discover                         |                    |                                |  |
| Card Number:                                                                                                                                                           |                                                                                                                                    |                                   | Exp:               |                                      |                    |                                |  |
| Signature:                                                                                                                                                             |                                                                                                                                    |                                   |                    | Date:                                |                    |                                |  |